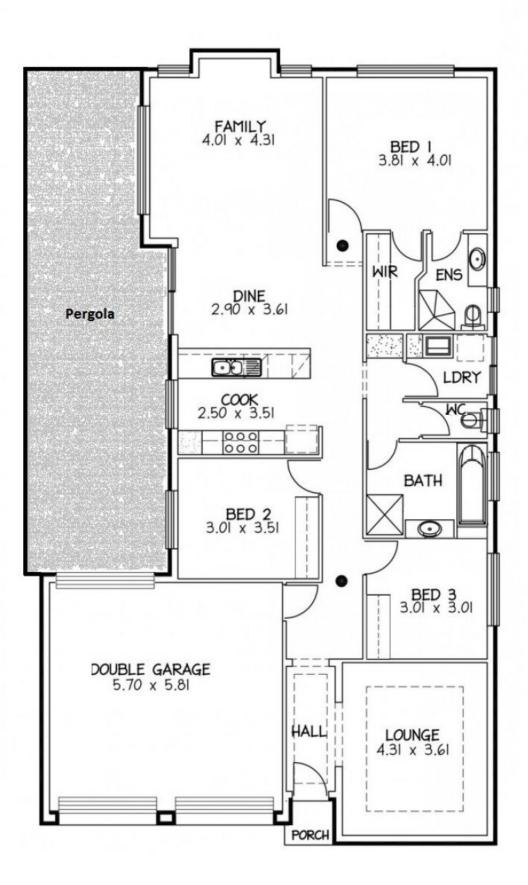

The free flowing floor plan will be well suited for internal & outdoor entertaining to suit all times of the year.

- 2 separate large living areas (one could be used a large fourth bedroom.

- Huge outdoor undercover alfresco living area.
- Double lock up garage with drive through access

- Fully equipped kitchen, complete with 900mm free standing gas cooker & oven, dishwasher

and an abundance of storage & bench space. Fantastic!

- 3 good size bedrooms all with built in storage- 2 sparkling bathrooms, 1 with a spa bath!

## 3 🛤 2 🚔 2 🖨

Land Size : 408 sqm View : https://ww

: https://www.bruse.com.au/sale/sa/north-nort h-east-suburbs/kilburn/residential/house/55 51385

Theon Bruse 08 8431 8181

https://www.bruse.com.au Just another WordPress site