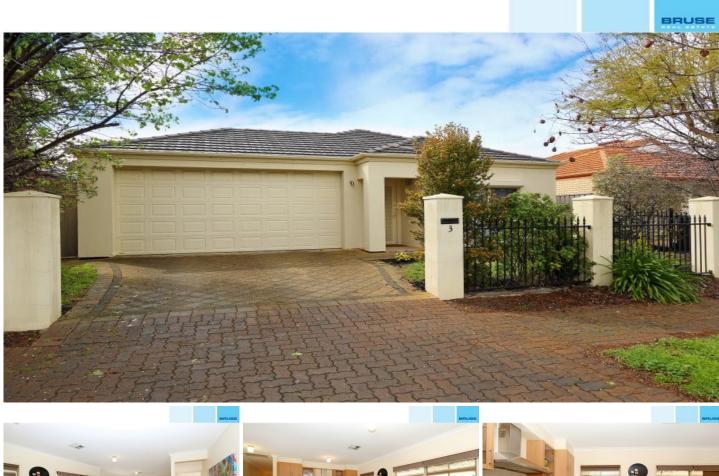

## **3 Mapleton Court KILBURN SA**

Custom built for current owners, this home offers all the extras and a well designed floor plan. You will love the location as the home is set on a lovely tree lined no through court.

The free flowing floor plan will be well suited for internal & outdoor entertaining to suit all times of the year.

- 2 separate large living areas (one could be used a large fourth bedroom.

- Huge outdoor undercover alfresco living area.
- Double lock up garage with drive through access

- Fully equipped kitchen, complete with 900mm free standing gas cooker & oven, dishwasher

and an abundance of storage & bench space. Fantastic!

- 3 good size bedrooms all with built in storage- 2 sparkling bathrooms, 1 with a spa bath!

## 3 🛤 2 🚔 2 🖨

Land Size : 408 sqm View : https://ww

: https://www.bruse.com.au/sale/sa/north-nort h-east-suburbs/kilburn/residential/house/55 51385

Theon Bruse 08 8431 8181

https://www.bruse.com.au Just another WordPress site