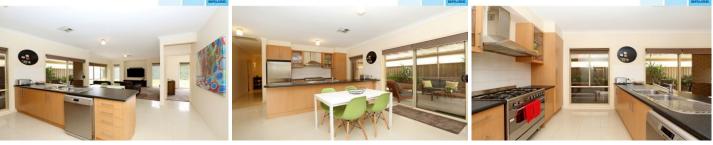

- Fully equipped kitchen, complete with 900mm free standing gas cooker & oven, dishwasher

and an abundance of storage & bench space. Fantastic!

- 3 good size bedrooms all with built in storage- 2 sparkling bathrooms, 1 with a spa bath!