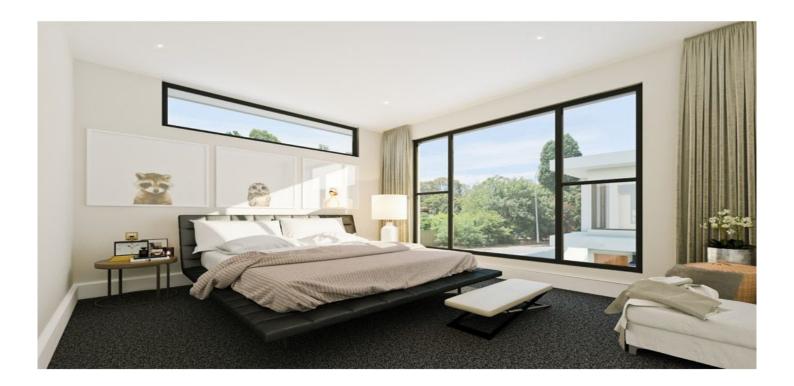

## 9 Dawn Avenue HECTORVILLE SA

Get ready to live a great lifestyle in the Eastern Suburbs. Only 1 street from highly sought after Magill.

2 new homes offering the finest in quality of fixtures and fittings, such as solid stone bench tops, 2 Pak painted kitchen cabinetry, Smeg appliances plus so much more. These homes are being sold as fully fitted out homes with everything included.

Check out the stylish architectural designs, truly this group is going to look amazing!

- Fully landscaped gardens with irrigation system
- Top quality Smeg appliances including 900mm gas cooktop, electric oven, 900mm range hood and dishwasher
- 2.7m high ceilings on both levels
- Extra high 2.4m high doors and windows