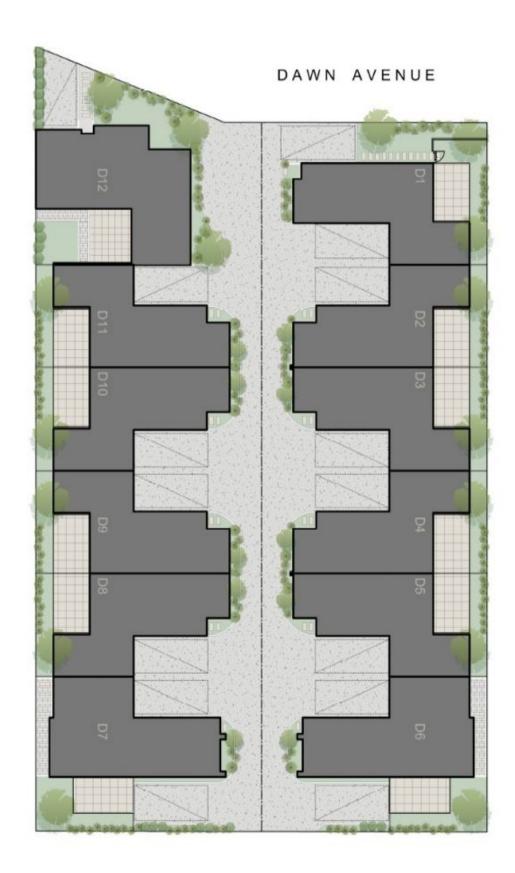

eat lifestyle in the Eastern Suburbs. Only 1 street from highly sought after Magill.

2 new homes offering the finest in quality of fixtures and fittings, such as solid stone bench tops, 2 Pak painted kitchen cabinetry, Smeg appliances plus so much more. These homes are being sold as fully fitted out homes with everything included.

Check out the stylish architectural designs, truly this group is going to look amazing!

- Fully landscaped gardens with irrigation system
- Top quality Smeg appliances including 900mm gas cooktop, electric oven, 900mm range hood and dishwasher
- 2.7m high ceilings on both levels
- Extra high 2.4m high doors and windows

3 🕮 2 🟪 2 🖨

**View**: https://www.bruse.com.au/sale/sa/eastern-suburb s/hectorville/residential/house/5551387



Theon Bruse 08 8431 8181