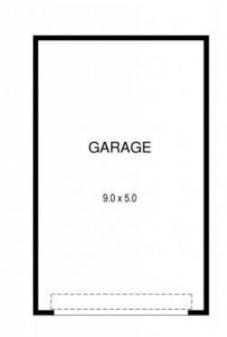

## 5 🛤 2 🚰 2 🚘

- Land Size : 866 sqm
  - : https://www.bruse.com.au/sale/sa/eastern-s uburbs/firle/residential/house/5551393

View

Toby Shipway 8413 8181