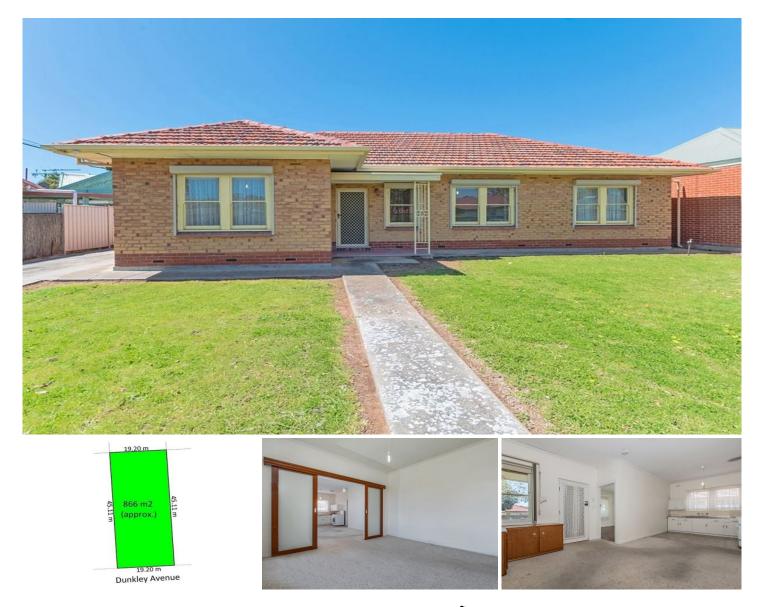

## **16 Dunkley Avenue FIRLE SA**

Perfectly positioned in this highly sort after Eastern Suburbs location, this wonderful property offers an exciting opportunity for developers, investors and keen renovators looking to transform this solid brick house into a spacious family home.

The large allotment of 866 m2 (approx.) of land (19.20 m frontage x 45.11 m depth) zoned Residential 1.1 in the Medium Density Policy Area of Norwood, Payneham and St Peters boasts huge subdivision potential for multiple dwellings (STCC).

## 5 🛤 2 🚰 2 🚘

- Land Size : 866 sqm
  - : https://www.bruse.com.au/sale/sa/eastern-s uburbs/firle/residential/house/5551393

View

Toby Shipway 8413 8181