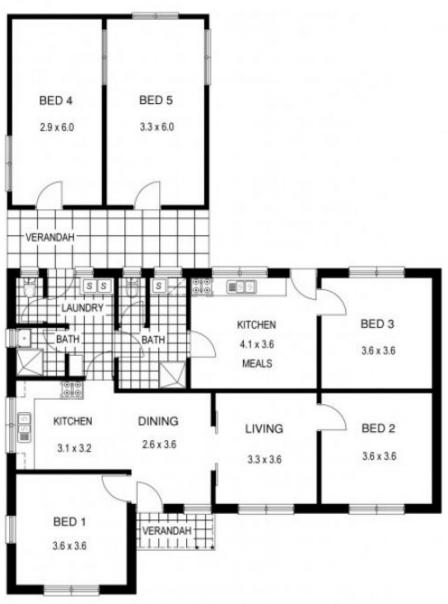

## 5 🛤 2 🚰 2 🚘

- Land Size : 866 sqm
  - : https://www.bruse.com.au/sale/sa/eastern-s uburbs/firle/residential/house/5551393

View

Toby Shipway 8413 8181