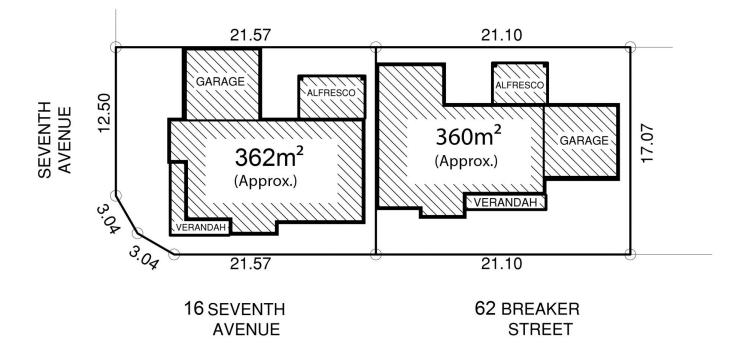

## 62 Breaker Street ST MORRIS SA

The perfect blend of modern design and a classic character freestone fronted facade.

Spacious and free flowing floorplans over a single level home. 3m high ceilings!

The owner and designer have put a lot of thought into making the most of the natural light and space. They build homes to a high quality standard as they would expect for their own homes.

Construction is well under way with final completion expected very soon. You can be in by January!

- Over 200m2 of house size
- Over 360m2 of land size and both with wide frontages giving the homes lots of windows with a pleasant outlook