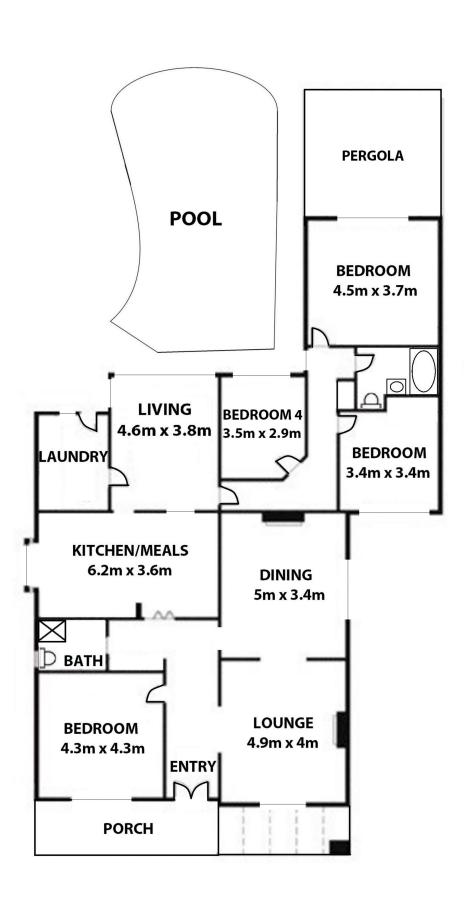

All the windows to the home enjoy a lovely garden outlook. The kids will love the vast open spaces and especially the in ground swimming pool.

The owners purchased the home to raise their family and

4 🗀 2 📛 3 🖨