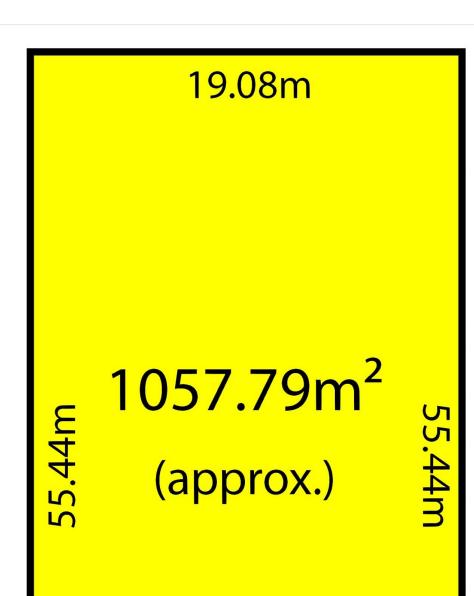

Set on a very generous 1,056m2 allotment featuring a beautiful established garden setting featuring native trees that attract multitudes of birds.

The owners loved this home as after a busy day at work, coming home felt like going to the quiet countryside.

Land Size: 1056 sqm

View : https://www.bruse.com.au/sale/sa/eastern-s

uburbs/firle/residential/house/5551398

Theon Bruse 08 8431 8181

19.08m