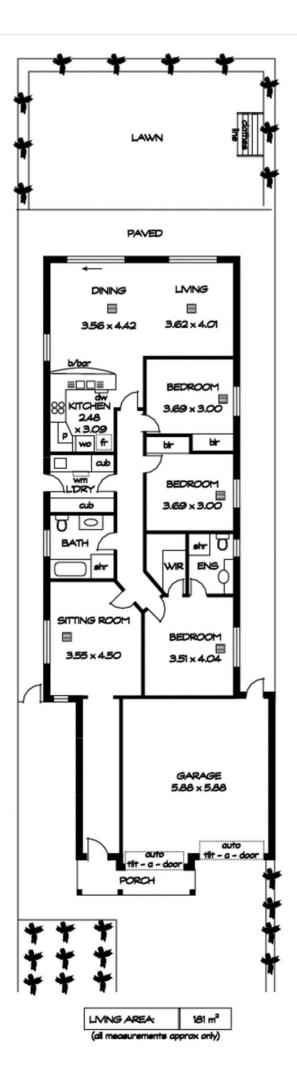

## **8A John Avenue TRANMERE SA**

This is a great opportunity in an amazing location, very well designed, very well built, a home that offers an opportunity for a great lifestyle.

Upon entering the residence there is access to a double lock-up garage and further leading through to the second living area of the home.

This room is positioned to the front of the residence which gives easy access and a good flow for the home leading further to the main bedroom suite with a walk in robe and ensuite facility.

The other 2 bedrooms both have built in robes.

There is an excellent main bathroom of generous proportions and a good size laundry facility.

To the rear of the home, there is the wonderful open plan kitchen, family living and dining area.

## 3 📭 2 🖺 2 🖨

Price : \$ 601,500 Building Size : 18 sqm Land Size : 375 sqm

View : https://www.bruse.com.au/sale/sa/easter n-suburbs/tranmere/residential/house/55

51399

Bevan Bruse 08 8431 8181

**John Avenue**