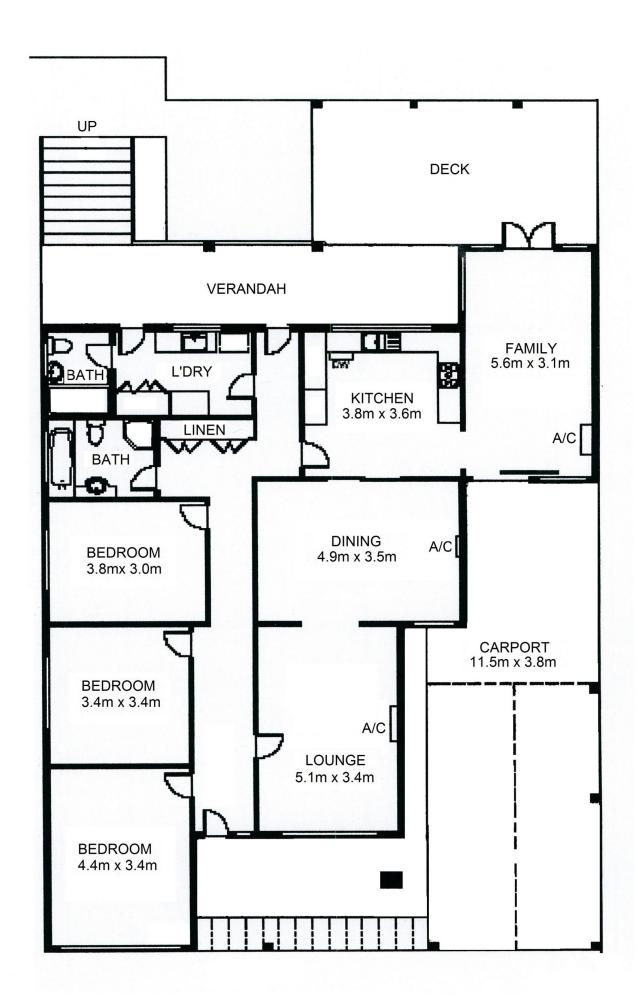

## 1 Gordon Terrace ROSSLYN PARK SA

THIS HOME IS IMPECCABLY MAINTAINED TO A VERY HIGH STANDARD WITH QUALITY FIXTURES. IDEAL HOME FOR FAMILIES SEEKING A RESIDENCE

WITH A LARGE YARD AND CLOSE TO EVERYTHING IN THE EASTERN SUBURBS.

This home has been marvellously upgraded and it has a designer decor throughout.

An excellent feeling of quality also offers the opportunity to be a home where you can just move in, live and enjoy a wonderful life in the residence without any expenditure. It is all done.

The outlook from the rear of this residence over the gardens is something that is absolutely spectacular.

It is set up beautifully for those who enjoy a lovely garden setting and the opportunity to sit on the balcony with your

3 📭 2 🔓 2 😭

**Price** : \$891,000 Land Size: 930 sqm

View : https://www.bruse.com.au/sale/sa/eastern-s

uburbs/rosslyn-park/residential/house/5551

404

**Bevan Bruse** 08 8431 8181