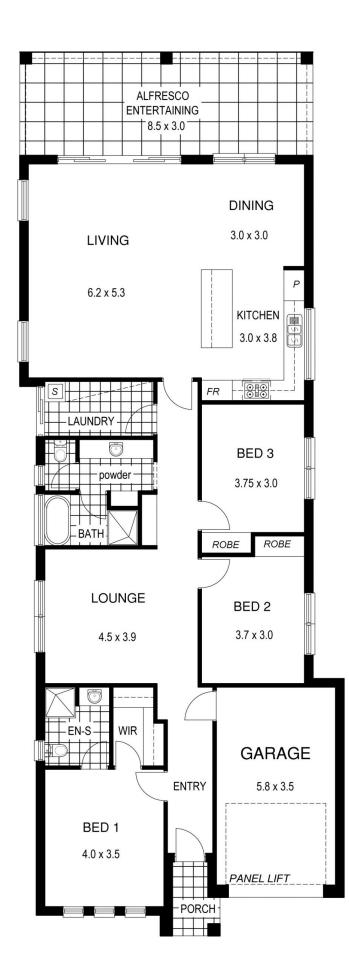

Just a lovely spot to live in!

- 2 separate living areas (4th bedroom potential)
- Freestanding single storey house
- Torrens Title
- Huge kitchen fully equipped

3 🎮 2 🏪 1 🚘

| Price    |     |
|----------|-----|
| Buildina | Siz |

- : \$ 525,000 ze : 23 sqm
  - : 368 sqm

Land Size View

: https://www.bruse.com.au/sale/sa/northnorth-east-suburbs/windsor-gardens/resi dential/house/5551406

Theon Bruse 08 8431 8181

https://www.bruse.com.au Just another WordPress site