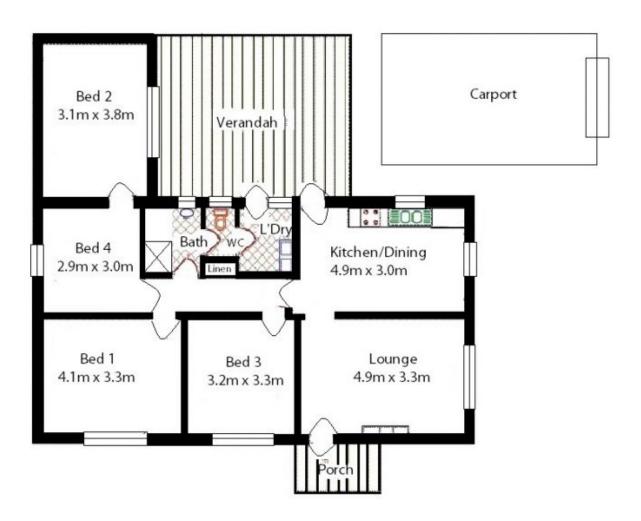

## 2 Hartman Avenue FELIXSTOW SA

Just a lovely location to live!

Only a short walk to the picturesque Linear Park, playgrounds and the Torrens River. Close to excellent schooling. Only 5kms to the city!

This renovated home has a warm and friendly feel with a lovely blend of character style, stunning solid timber floors and the modern decor of today. Buyers will feel at home the moment they arrive.

Plenty of lawn area for the kids to enjoy plus a lovely landscaped garden to view from all windows of the home.

- Light filled living spaces
- 3 good sized bedrooms
- Plus possible 4th bedroom/nursery or study
- New modern kitchen

3 📭 1 🚔 1 🗬

Land Size: 421 sqm

View: https://www.bruse.com.au/sale/sa/eastern-s uburbs/felixstow/residential/house/5551407