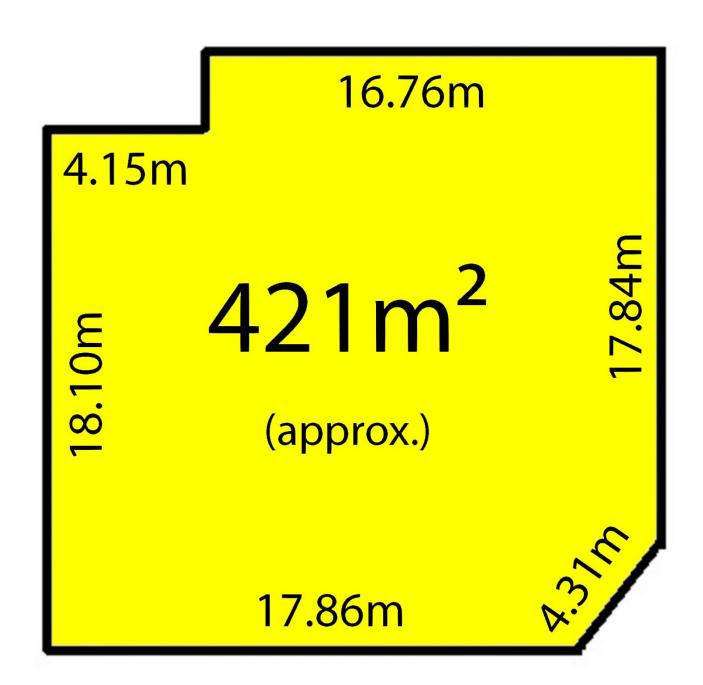

- Light filled living spaces
- 3 good sized bedrooms
- Plus possible 4th bedroom/nursery or study
- New modern kitchen

3 📭 1 🚔 1 🗬

Land Size: 421 sqm

View: https://www.bruse.com.au/sale/sa/eastern-s uburbs/felixstow/residential/house/5551407