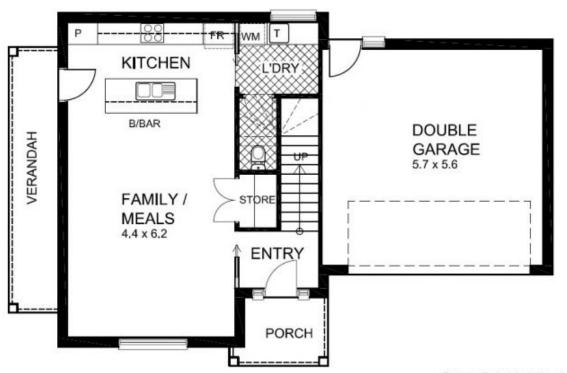

The location is excellent with the beautiful Linear Park only a short walk away. Excellent shopping and cafes are all close by. Public transport is only a 2 minute walk from the property.

- Spacious open plan living spaces
- Upper level retreat and study area
- Huge main bedroom suite complete with walk in robe and ensuite bathroom
- 2 other good size bedrooms opening out to a balcony with a fantastic view

3 📭 2 🔓 2 😭

**View :** https://www.bruse.com.au/sale/sa/north-north-ea st-suburbs/paradise/residential/house/5551408

Theon Bruse 08 8431 8181

**UPPER LEVEL** 

**GROUND LEVEL**