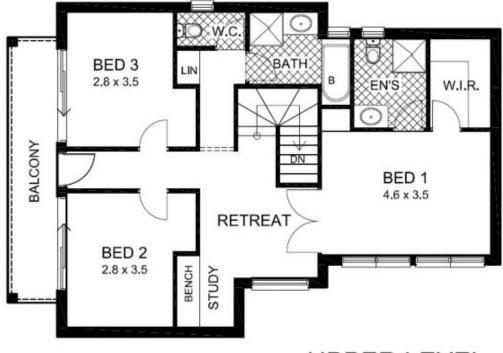

The location is excellent with the beautiful Linear Park only a short walk away. Excellent shopping and cafes are all close by. Public transport is only a 2 minute walk from the property.

- Spacious open plan living spaces
- Upper level retreat and study area
- Huge main bedroom suite complete with walk in robe and ensuite bathroom
- 2 other good size bedrooms opening out to a balcony with a fantastic view

3 📭 2 🔓 2 😭

**View :** https://www.bruse.com.au/sale/sa/north-north-ea st-suburbs/paradise/residential/house/5551408

Theon Bruse 08 8431 8181

**UPPER LEVEL** 

**GROUND LEVEL**