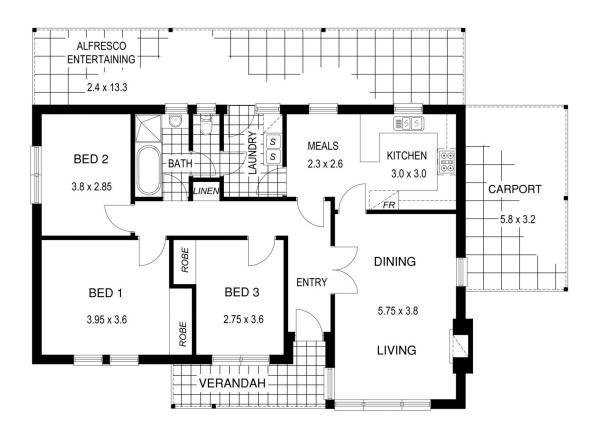

3 📭 1 🖺 1 🗬

Land Size: 864 sqm

View : https://www.bruse.com.au/sale/sa/eastern-s

uburbs/beulah-park/residential/house/55514

21

Bevan Bruse 08 8431 8181

18.28m 864m<sup>2</sup> (approx.) 47.24m 47.24m 18.28m