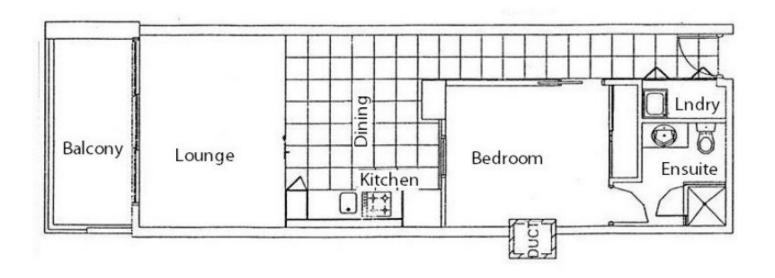

Positioned on the 5th floor on the eastern side of the Embassy, this wonderful apartment offers light views over North Terrace and the Convention Centre. Inside the apartment features spacious open plan living and dining,