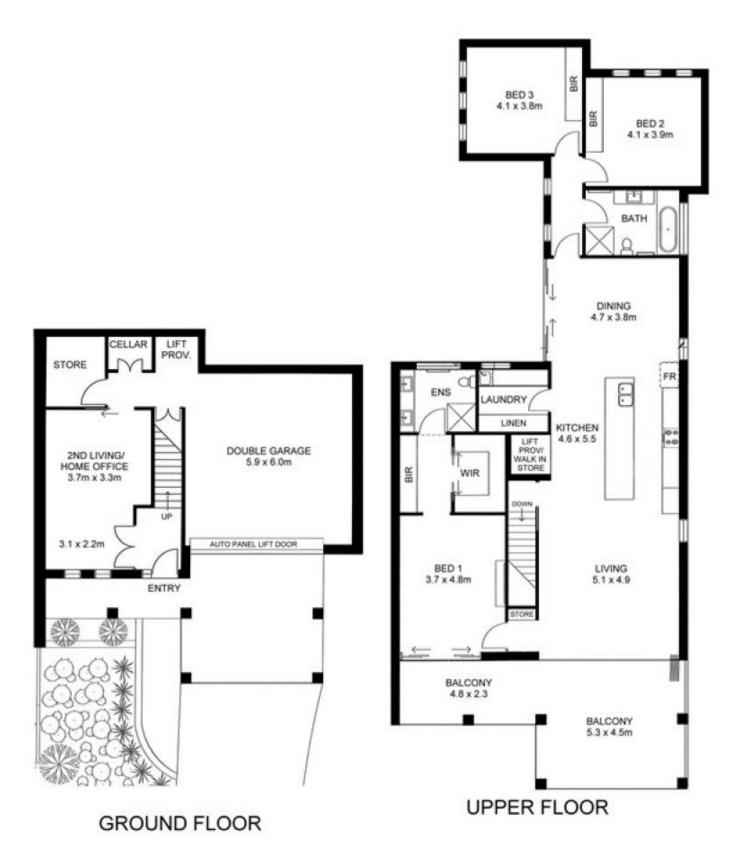

Perfectly positioned in a leafy bushland setting, the home boasts immediate WOW! factor with landscaped gardens,

4 🗀 2 🔓 2 🖨

**Building Size**: 36 sqm **Land Size**: 589 sqm

View : https://w

: https://www.bruse.com.au/sale/sa/southsouth-east-suburbs/lynton/residential/ho