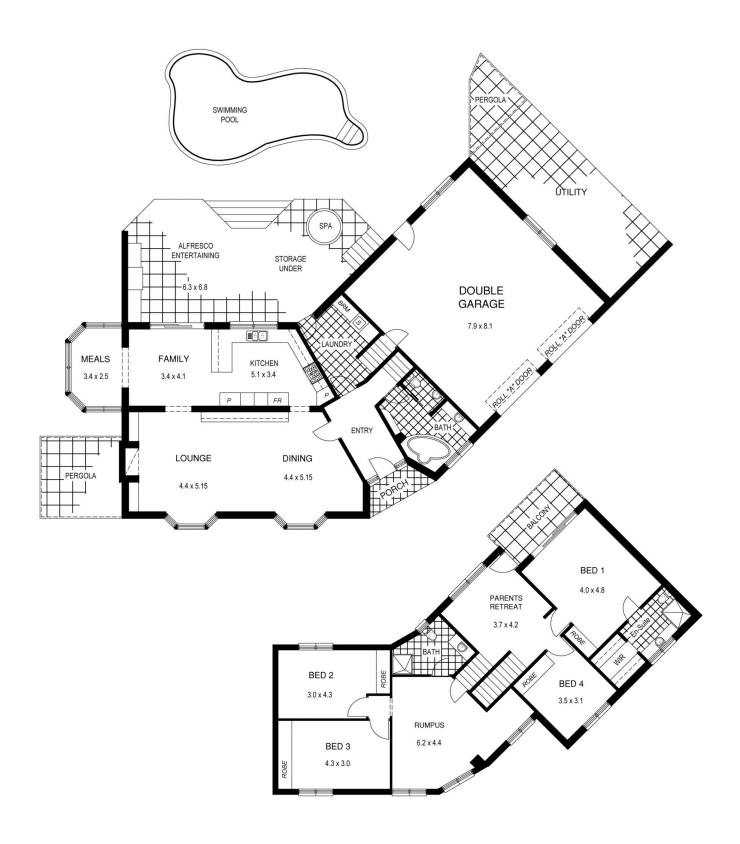

The formal sitting room and formal dining room of the home are extremely generous and include 2 bay windows and an open fire place. Adjacent to this area is the well-appointed kitchen with an immense amount of cupboard and bench space and overlooking the family room facility and further through to a very attractive meals room.

Stepping out from the family room leads to the outdoor living area and the generous spa area. This area all overlooks the swimming pool of the home.

4 🕒 3 📛 2 🖨

**View :** https://www.bruse.com.au/sale/sa/south-south-ea st-suburbs/flagstaff-hill/residential/house/5551439