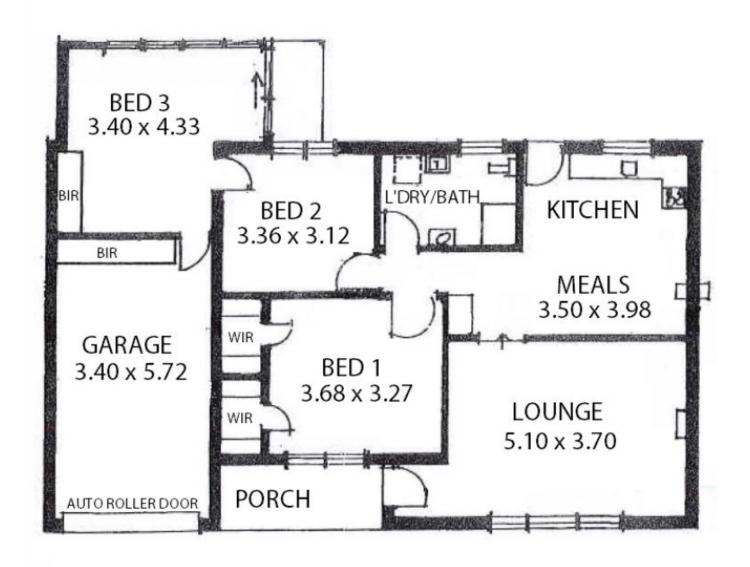

- Lovely hillside outlook
- Generous outdoor garden areas
- 3 bedrooms (main bedroom with 2 walk in robes)
- 2 living spaces
- Lock up garage
- Stylish kitchen
- Reverse cycle air-conditioning

3 📭 1 🔓 1 😭