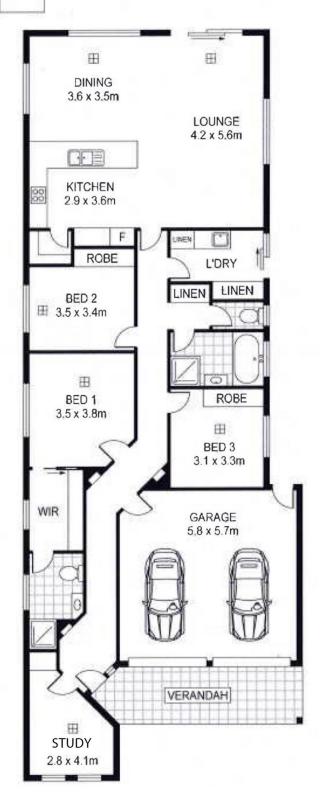

- 406m2 of land size on a separate Torrens Title.
- 3 large bedrooms complete with large storage robes.
- 2 Sparkling bathrooms including a spa bath.
- Separate study room (could be used as a small 4th bedroom or guest room)