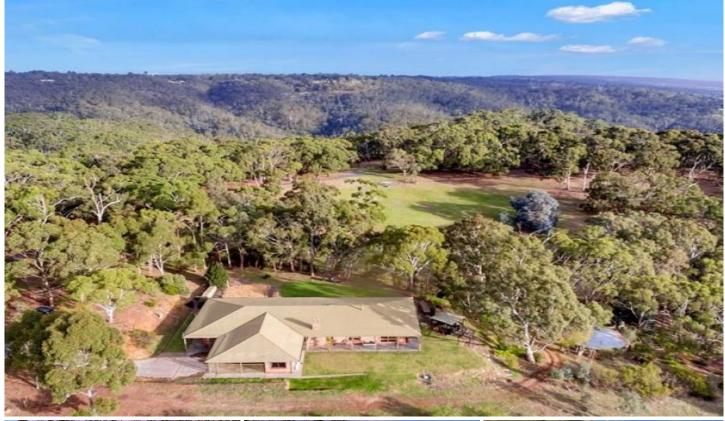

## 108 Olave Hill Road (Enter via Upper Sturt Road) HAWTHORNDENE SA

Welcome to Woodlands. Tucked away on what feels like your own private road, this unique property offers 4.65 hectares of prime land boasting sweeping northwest views over the rolling hills, and stunning sunsets over the coastline.

The perfect blend of cleared land and native bushland makes it ideal for buyers looking to enjoy the Hobby Farm lifestyle with all the conveniences so close by. Centrally located between Blackwood and Stirling a huge range of shopping and dining is on offer, public transport is easily accessible along Upper Sturt Road and a choice of excellent schools close by.