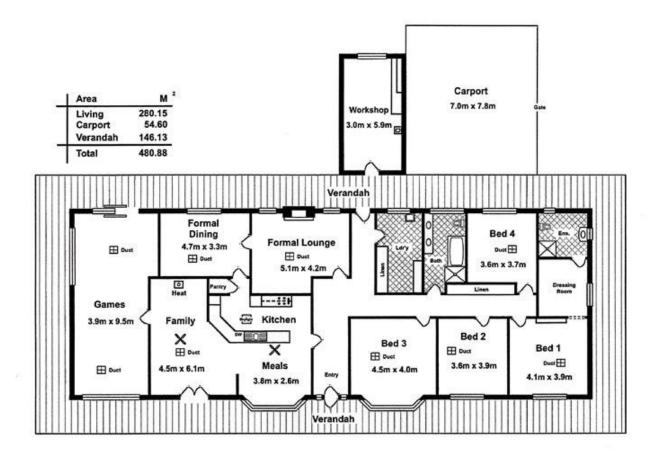

Built using solid brick construction, the home captures all the classic features and charm of the Australian

4 🖳 2 🖺 4 😭

**Building Size**: 52 sqm **Land Size**: 46498.4 sqm

View : https://www.bruse.co

: https://www.bruse.com.au/sale/sa/southsouth-east-suburbs/hawthorndene/resid