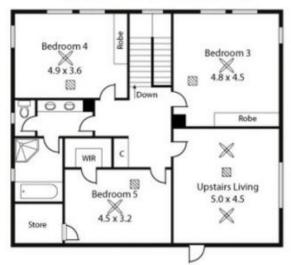

## 38 Carlisle Road WESTBOURNE PARK SA

Perfectly positioned on an appealing tree lined street in one of Adelaide's most prestige suburbs, this stunning Return Verandah Bungalow boasts a flexible floorplan of enormous proportions with over 450 square metres of home. With up to 7 bedrooms, multiple living areas, 3 bathrooms and secure parking for 6 vehicles this wonderful family home will suit a range of astute buyers.

6 **4** 3 **4** 5 **4** 

**Building Size**: 49 sqm **Land Size**: 856 sqm

View : https://w

: https://www.bruse.com.au/sale/sa/southsouth-east-suburbs/westbourne-park/res

idential/house/5551471

Toby Shipway 8413 8181

Bali Hut 2.7 x 2.7

| Living:   | 311.33 sqm |
|-----------|------------|
| Hut:      | 7.29 sqm   |
| Garage:   | 35.75 sqm  |
| Alfresco: | 44.28 sqm  |
| Carport:  | 39.00 sqm  |
| Verandah: | 20.40 sgm  |
| Total:    | 458.05 sgm |

This Drawing is for illustration purposes only.

All measurements are approximate and details intended to be relied upon should be independently verified.