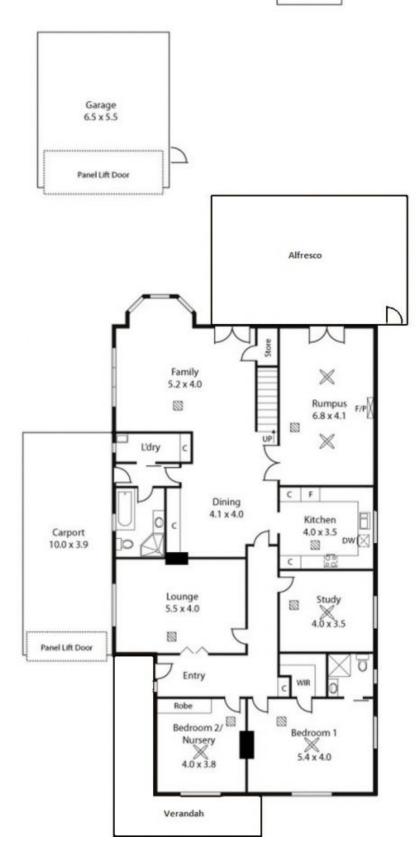

## 38 Carlisle Road WESTBOURNE PARK SA

Perfectly positioned on an appealing tree lined street in one of Adelaide's most prestige suburbs, this stunning Return Verandah Bungalow boasts a flexible floorplan of enormous proportions with over 450 square metres of home. With up to 7 bedrooms, multiple living areas, 3 bathrooms and secure parking for 6 vehicles this wonderful family home will suit a range of astute buyers.

6 **4** 3 **4** 5 **4** 

**Building Size**: 49 sqm **Land Size**: 856 sqm

View : https://w

: https://www.bruse.com.au/sale/sa/southsouth-east-suburbs/westbourne-park/res

idential/house/5551471

Toby Shipway 8413 8181

Bali Hut 2.7 x 2.7

| Living:   | 311.33 sqm |
|-----------|------------|
| Hut:      | 7.29 sqm   |
| Garage:   | 35.75 sqm  |
| Alfresco: | 44.28 sqm  |
| Carport:  | 39.00 sqm  |
| Verandah: | 20.40 sgm  |
| Total:    | 458.05 sgm |

This Drawing is for illustration purposes only.

All measurements are approximate and details intended to be relied upon should be independently verified.