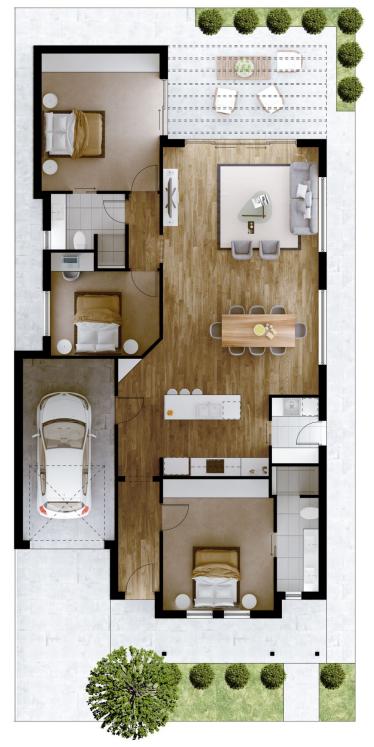

## RESIDENCE **TWO**

 BED 1
 4.21 × 3.57

 BED 2
 3.31 × 3.51

 BED 3
 4.41 × 3.81

 KITCHEN
 2.61 × 3.41

 DINING
 3.50 × 5.01

 LIVING
 4.44 × 5.01