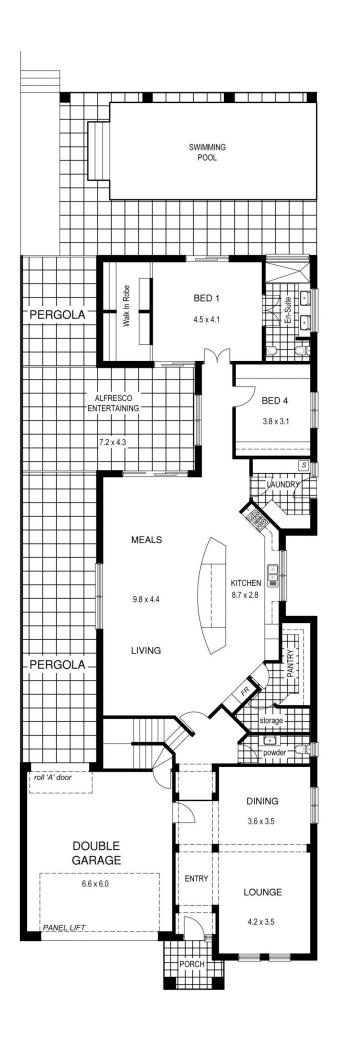

## 14B Hilltop Avenue FELIXSTOW SA

Inspection of this master built home is highly recommended. This home has the lot! Even a separate fully self-contained homette overlooking the swimming pool.

Homes of this calibre don't come along often!

- Stunning fully undercover tiled swimming pool.
- Luxurious main bedroom suite on the ground level.

4 🗀 3 🔓 4 🖨

Land Size: 671 sqm

View : https://www.bruse.com.au/sale/sa/eastern-s

uburbs/felixstow/residential/house/5551495