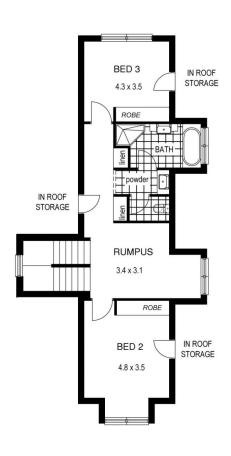

## 14B Hilltop Avenue FELIXSTOW SA

Inspection of this master built home is highly recommended. This home has the lot! Even a separate fully self-contained homette overlooking the swimming pool.

Homes of this calibre don't come along often!