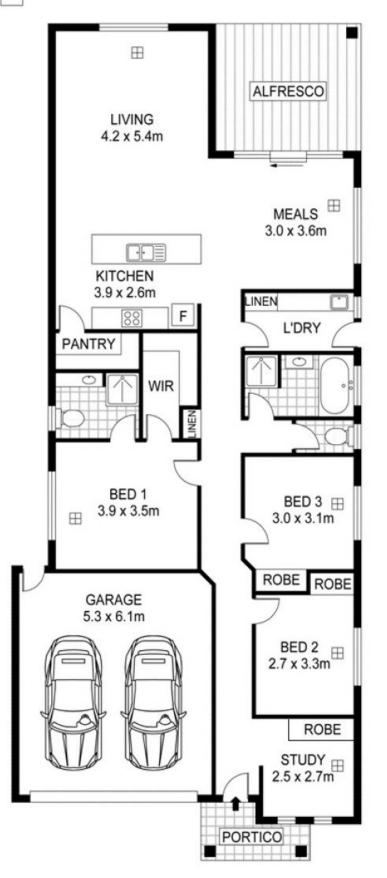

- Very spacious open plan living spaces complimented by an abundance of natural light.

- Stunning kitchen complete with large walk in pantry and lots of bench space.

- Highly desirable outdoor undercover alfresco area

View

Land Size : 390 sqm

: https://www.bruse.com.au/sale/sa/north-nort h-east-suburbs/athelstone/residential/house /5551498

Theon Bruse 08 8431 8181

RWT