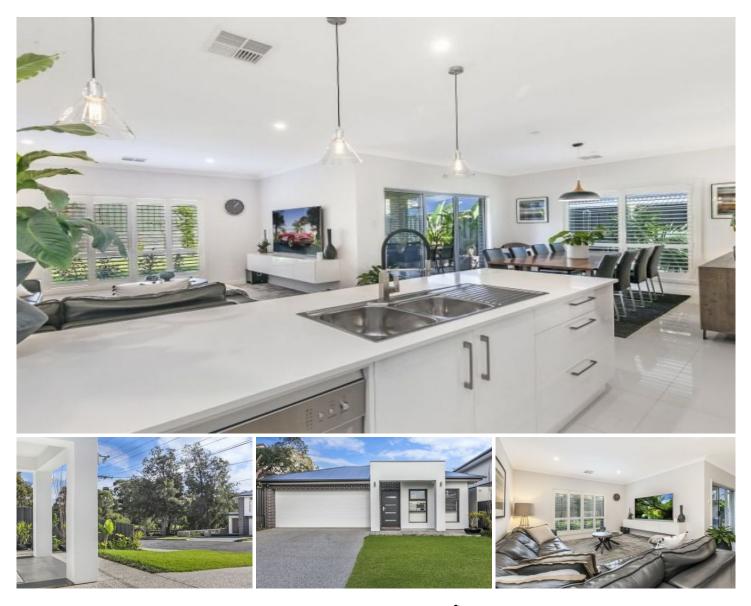

## 21B Greenbank Road ATHELSTONE SA

From front to back, inside and out this home feels and looks luxurious and homely.

The fortunate buyer will surely enjoy many memorable moments with family and friends. The only issue is no one will want to leave!

Set in a lovely tree lined street with a picturesque park across the road and in an environment surrounded by attractive new homes of distinction. Only a short walk to the shopping centre. This lower side of Athelstone truly offers a convenient lifestyle.

- Very spacious open plan living spaces complimented by an abundance of natural light.

- Stunning kitchen complete with large walk in pantry and lots of bench space.

- Highly desirable outdoor undercover alfresco area