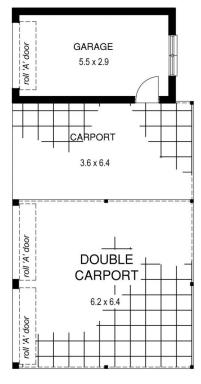

## 3 🛤 2 🚔 4 🛱

View

Land Size : 871 sqm

: https://www.bruse.com.au/sale/sa/western-b eachside-suburbs/west-hindmarsh/residenti al/house/5551502

Theon Bruse 08 8431 8181