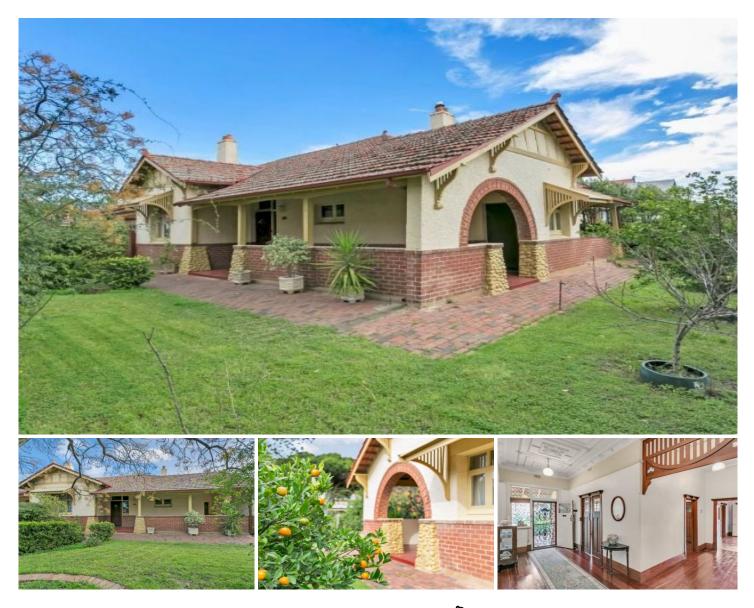

## 2 Ponsonby Street WEST HINDMARSH SA

Set on a tree lined corner allotment this grand residence has amazing street appeal. It truly has a quality old world feel set in a refreshing garden oasis. Impressive.

They don't build homes like this anymore! The attention to detail of the ornate features, solid construction and beautiful solid wood work needs to be seen to be appreciated. The moment you walk inside your eyes are captured by the charm of the finer details such as the solid Jarrah timber floors, beautiful lofty pressed ceilings and ornate fireplaces. Truly amazing.

The recent house extension of a huge separate rumpus/studio room will attract family buyers. The children will love playing in the extensive rear yard complete with playground equipment and tree house. Enjoy outdoor entertaining on the large verandah with family and friends