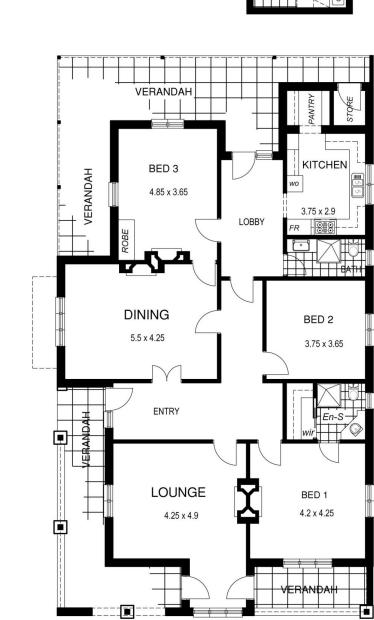

They don't build homes like this anymore! The attention to detail of the ornate features, solid construction and beautiful solid wood work needs to be seen to be appreciated. The moment you walk inside your eyes are captured by the charm of the finer details such as the solid Jarrah timber floors, beautiful lofty pressed ceilings and ornate fireplaces. Truly amazing.

The recent house extension of a huge separate rumpus/studio room will attract family buyers. The children will love playing in the extensive rear yard complete with playground equipment and tree house. Enjoy outdoor entertaining on the large verandah with family and friends