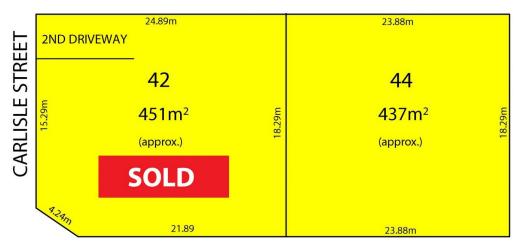

5 minutes to the beach and 10 minutes to the city. Great lifestyle homes.

Open plan living and dining areas of generous size, two living areas, undercover outdoor living area with built in kitchen/barbeque. Kitchen with generous amounts of cupboard and bench space, separate pantry room. 2 designer style bathrooms, high end fittings and fixtures, floor to ceiling tiling in bathrooms. 4 very good size bedrooms, main with ensuite and walk in robe others with built in robes and 1 with walk in robe.

The lifestyle these amazing homes offer is simply amazing. Move in and enjoy the rare opportunity.

### 4 🛤 2 🚔 2 😭

View : https://www.bruse.com.au/sale/sa/western-beach side-suburbs/camden-park/residential/house/555 1522



Bevan Bruse 08 8431 8181

#### Features



# **44 STONEHOUSE AVENUE**



## STONEHOUSE AVENUE