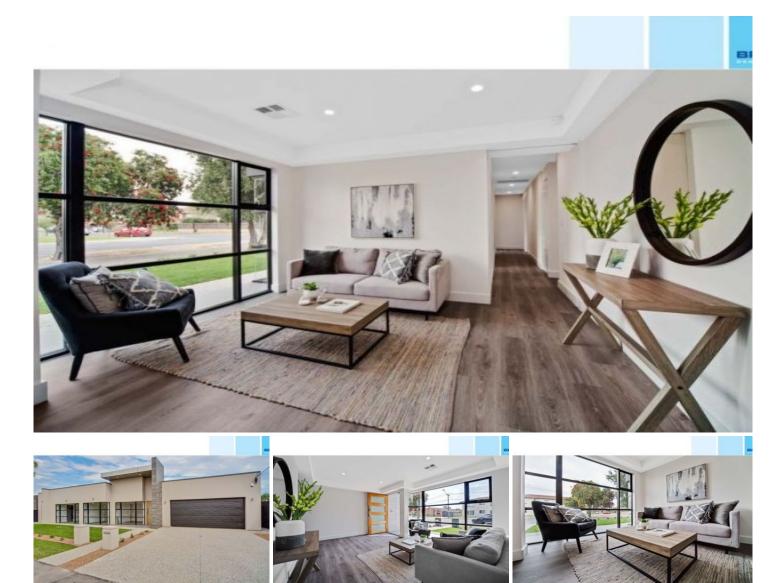

#### 42-44 Stonehouse Avenue CAMDEN PARK SA

This is a brilliant opportunity to purchase homes 5 minutes to the beach and 10 minutes to the city. Great lifestyle homes.

Open plan living and dining areas of generous size, two living areas, undercover outdoor living area with built in kitchen/barbeque. Kitchen with generous amounts of cupboard and bench space, separate pantry room. 2 designer style bathrooms, high end fittings and fixtures, floor to ceiling tiling in bathrooms. 4 very good size bedrooms, main with ensuite and walk in robe others with built in robes and 1 with walk in robe.

The lifestyle these amazing homes offer is simply amazing. Move in and enjoy the rare opportunity.