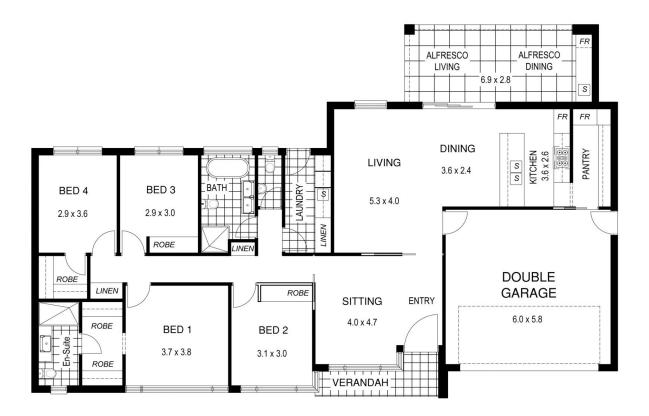

#### 42-44 Stonehouse Avenue CAMDEN PARK SA

This is a brilliant opportunity to purchase homes 5 minutes to the beach and 10 minutes to the city. Great lifestyle homes.

Open plan living and dining areas of generous size, two living areas, undercover outdoor living area with built in kitchen/barbeque. Kitchen with generous amounts of cupboard and bench space, separate pantry room. 2 designer style bathrooms, high end fittings and fixtures, floor to ceiling tiling in bathrooms. 4 very good size bedrooms, main with ensuite and walk in robe others with built in robes and 1 with walk in robe.