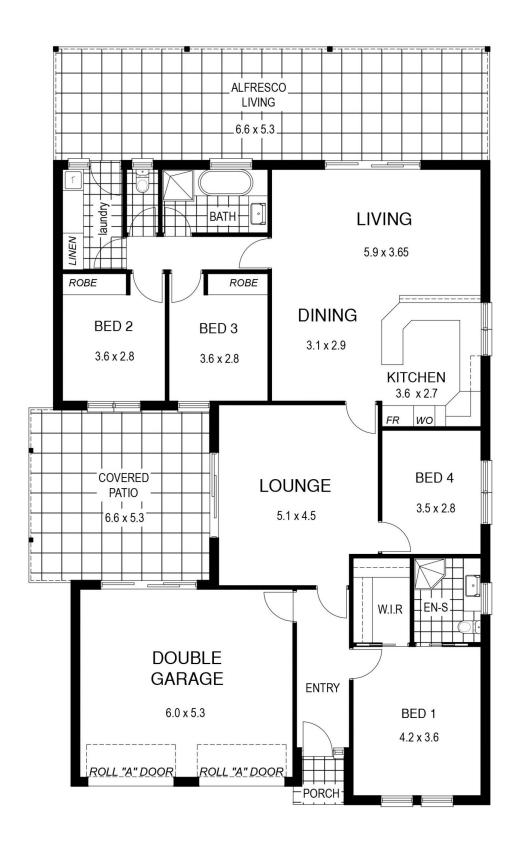

## 38 Oxford Circuit NEWTON SA

Attractive Blue Stone fronted facade.

Immaculate condition.

4 bedrooms.

2 bathrooms.

2 spacious living areas.

Double lock up garage.

2 undercover outdoor living areas.

Upgraded kitchen including a double oven and an abundance of storage and bench space.

This lovely home was custom built by the owners in 1993 and has been meticulously maintained ever since. Many upgrades such as the kitchen, ensuite bathroom and flooring have been made. The moment you walk through the home you can tell the owners have loved and cared for the property, they will miss the home immensely but it is time for a down size change.