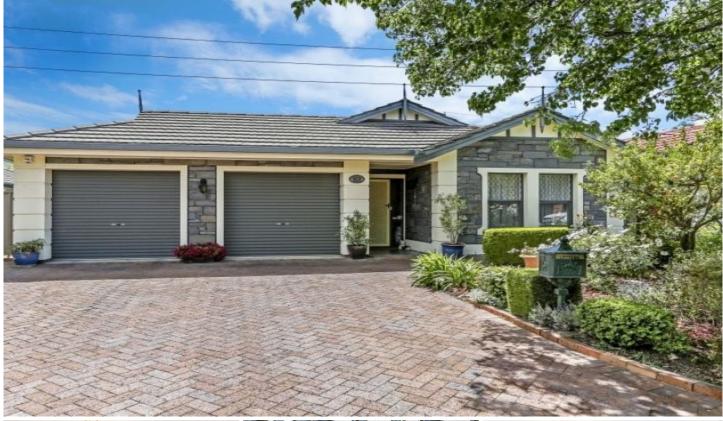

## 38 Oxford Circuit NEWTON SA

Attractive Blue Stone fronted facade.

Immaculate condition.

4 bedrooms.

2 bathrooms.

2 spacious living areas.

Double lock up garage.

2 undercover outdoor living areas.

4 🚐 2 🚍 2 🗬

Land Size: 458 sqm

View: https://www.bruse.com.au/sale/sa/north-nort

h-east-suburbs/newton/residential/house/55

51525

Theon Bruse 08 8431 8181