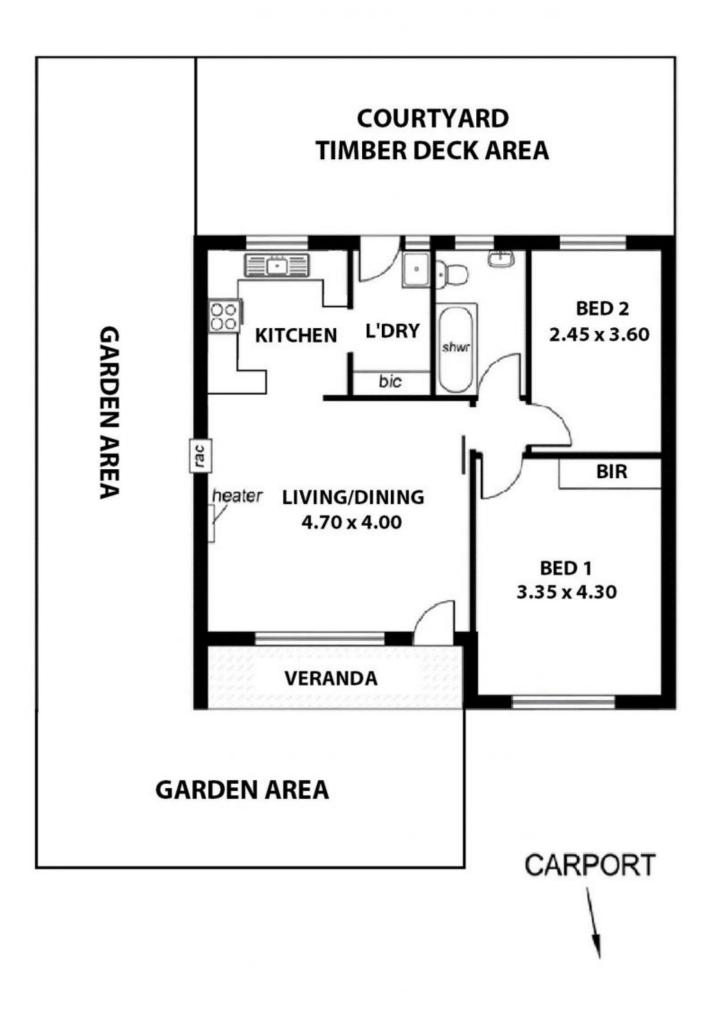

## **5 Holton Street GLENSIDE SA**

THIS WELL DESIGNED SINGLE LEVEL HOME UNIT IS A SURPRISE PACKAGE. IT OFFERS A VERY GOOD SIZE GARDEN AREA AND A STUNNING UNDERCOVER OUTDOOR LIVING AREA WITH TIMBER FLOOR. THIS HOME UNIT INCLUDES

A GENEROUS LIVING ROOM. UPGRADED KITCHEN WITH STONE BENCH TOPS. UPGRADED BATHROOM. JUST MOVE IN, LIVE AND ENJOY THIS MARVELLOUS LOCATION AT GLENSIDE, JUST A FEW MINUTES WALK TO BURNSIDE VILLAGE AND A HOP STEP AND A JUMP TO THE CITY CENTRE. ONLY MINUTES TO GLENUNGA INTERNATIONAL HIGH SCHOOL.

The home unit is quietly positioned at the rear of the well maintained group offering the opportunity for buyers to live in this very desirable location in a quiet group with a front yard and a very attractive side garden area.