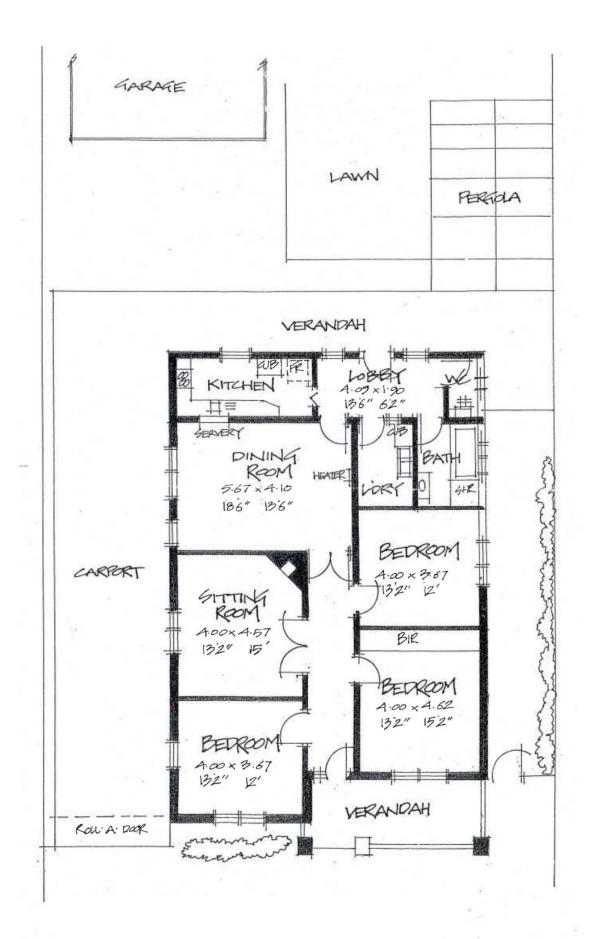

CHURCHILL ROAD PROSPECT IS ON THE MOVE. CHECK IT OUT. IT IS AN AMAZING PLACE TO INVEST, LIVE IN OR REDEVELOP.

The Character Bungalow home is set up as 3 generous

## 3 🎮 1 🚰 4 🚘

Land Size : 623 sqm

: https://www.bruse.com.au/sale/sa/north-nort h-east-suburbs/prospect/residential/house/5 551539

Bevan Bruse 08 8431 8181