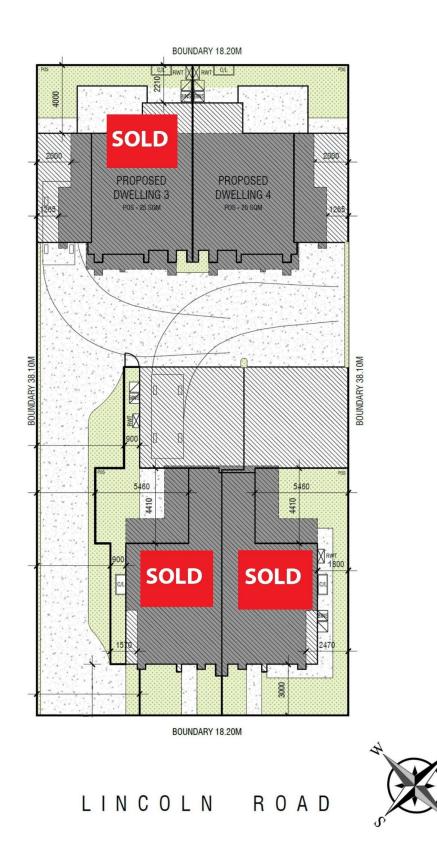

## LUXURIOUS LIVING

- The 2 front homes both have large double garages.

- Architecturally designed to look attractive for many years to come.

View : https://www.bruse.com.au/sale/sa/north-north-ea st-suburbs/paradise/residential/house/5551543