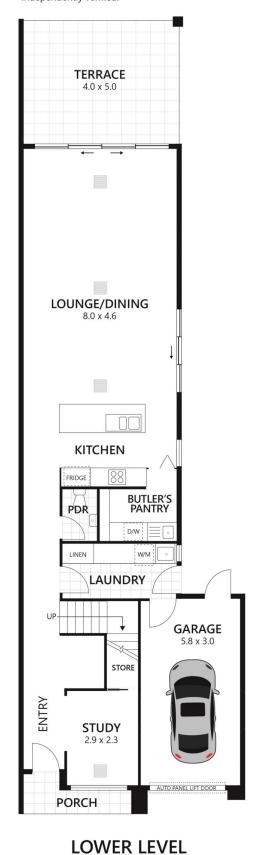

## **2A Albert Street PAYNEHAM SA**

Nothing to do ... just move in and enjoy a wonderful lifestyle. Over 230m2 of house size!

The attention to detail that the owner has put into this custom built Scott Salisbury home is absolute high end in design & quality.

Mixing warming timber features and modern elements gives the property a friendly homely feel.

Thanks to the design and the extensive use of glass the home is always light & bright.

- Up to 4 bedrooms (or a separate living area on the upper level).
- Separate study.
- Huge open plan everyday living area.

4 🕒 2 🔓 1 🖨

**View :** https://www.bruse.com.au/sale/sa/eastern-suburb s/payneham/residential/house/5551545

Theon Bruse 08 8431 8181

This drawing is for illustration purposes only. All measurements are approximate and details intended to be relied upon should be independently verified.

| Area        | m²     |
|-------------|--------|
| LOWER LEVEL | 94.86  |
| GARAGE      | 20.17  |
| PORCH       | 3.54   |
| TERRACE     | 20.08  |
| UPPER LEVEL | 92.03  |
| TOTAL       | 230.68 |

**UPPER LEVEL**