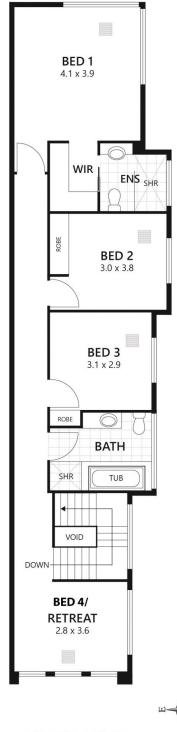

Mixing warming timber features and modern elements gives the property a friendly homely feel.

Thanks to the design and the extensive use of glass the home is always light & bright.

- Up to 4 bedrooms (or a separate living area on the upper level).
- Separate study.
- Huge open plan everyday living area.

4 🕒 2 🔓 1 🖨

**View :** https://www.bruse.com.au/sale/sa/eastern-suburb s/payneham/residential/house/5551545

Theon Bruse 08 8431 8181

This drawing is for illustration purposes only. All measurements are approximate and details intended to be relied upon should be independently verified.

| Area        | m²     |
|-------------|--------|
| LOWER LEVEL | 94.86  |
| GARAGE      | 20.17  |
| PORCH       | 3.54   |
| TERRACE     | 20.08  |
| UPPER LEVEL | 92.03  |
| TOTAL       | 230.68 |

**UPPER LEVEL**