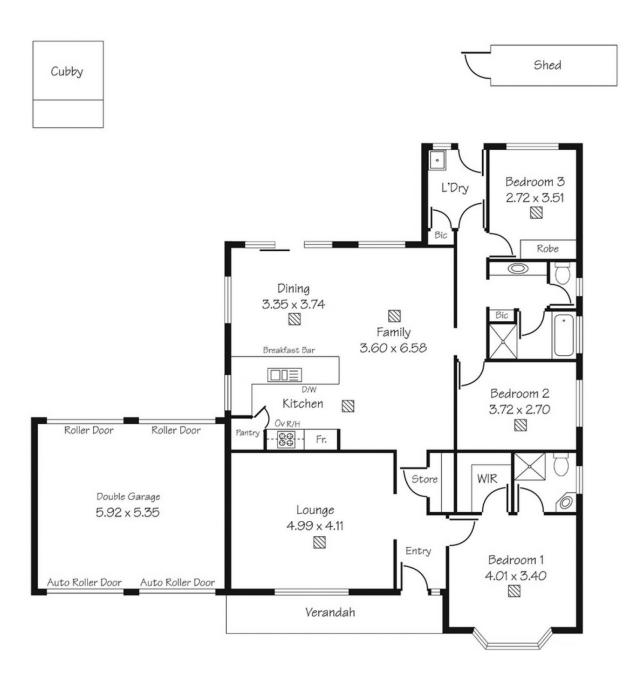

## 5 Derwent Avenue ROSTREVOR SA

Perfectly positioned in a leafy setting, this well designed, family home offers an excellent opportunity in the ever developing and highly sought after suburb of Rostrevor. Close to all amenities with a choice of great shopping and dining close by, public transport easily accessible and great schooling options with zoning for Norwood/Morialta High School less than 300 metres away.

Set on 400m2 of land on an attractive tree lined street, this 2002 built colonial home has been beautifully maintained and improved over the years. Inside the home features 3 generous bedrooms, the main bedroom with ensuite, walk in robe and bay windows with outdoor security screens. Bedrooms 2 and 3 also with outdoor security screens and bedroom 3 with built in robes. The second bathroom is conveniently located between the bedrooms with separate powder room and w/c.