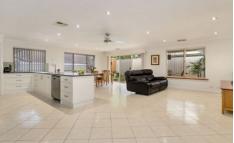

Set on 400m2 of land on an attractive tree lined street, this 2002 built colonial home has been beautifully maintained and improved over the years. Inside the home features 3 generous bedrooms, the main bedroom with ensuite, walk in robe and bay windows with outdoor security screens. Bedrooms 2 and 3 also with outdoor security screens and bedroom 3 with built in robes. The second bathroom is conveniently located between the bedrooms with separate powder room and w/c.