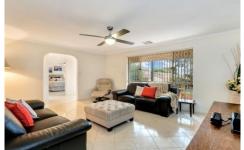

Set on 400m2 of land on an attractive tree lined street, this 2002 built colonial home has been beautifully maintained and improved over the years. Inside the home features 3 generous bedrooms, the main bedroom with ensuite, walk in robe and bay windows with outdoor security screens. Bedrooms 2 and 3 also with outdoor security screens and bedroom 3 with built in robes. The second bathroom is conveniently located between the bedrooms with separate powder room and w/c.