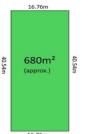

## 585 Glynburn Road HAZELWOOD PARK SA

LAND SIZE 680m2 - Measuring 16.76m frontage x 40.54m depth. With rear lane access!

This rare find offers an excellent opportunity for buyers looking to bulldoze and build their dream home in this tightly held Eastern suburb (STCC). Take advantage of the east facing street frontage and enjoy the stunning views over Waterfall Gully and the foothills of the Mount Lofty Ranges.