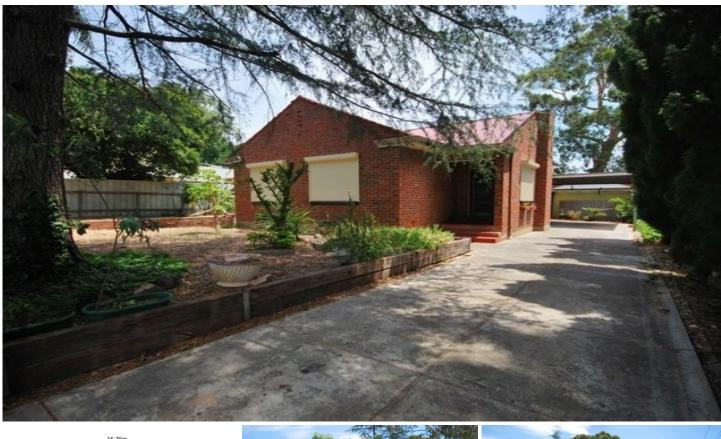

## 585 Glynburn Road HAZELWOOD PARK SA

LAND SIZE 680m2 - Measuring 16.76m frontage x 40.54m depth. With rear lane access!

This rare find offers an excellent opportunity for buyers looking to bulldoze and build their dream home in this tightly held Eastern suburb (STCC). Take advantage of the east facing street frontage and enjoy the stunning views over Waterfall Gully and the foothills of the Mount Lofty Ranges.

The location is fantastic, quietly positioned at the top end of Glynburn Road surrounded by quality homes and leafy gum tree lined streets. All the conveniences of easy lifestyle living are close by with great shopping and dining at Burnside Village, the Norwood Parade only 5 minutes away and less than 10 minutes to the city.