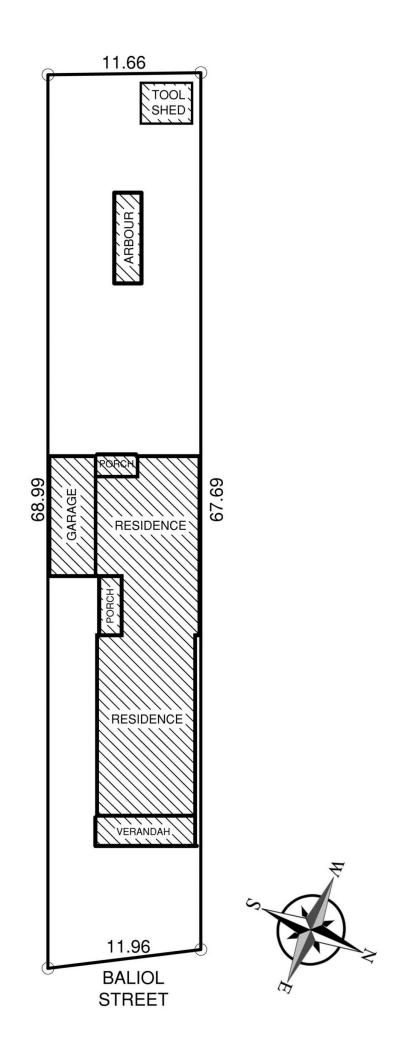

Land Size : 800 sqm View : https://ww

: https://www.bruse.com.au/sale/sa/eastern-s uburbs/college-park/residential/house/5551 560

Bevan Bruse 08 8431 8181

https://www.bruse.com.au Just another WordPress site