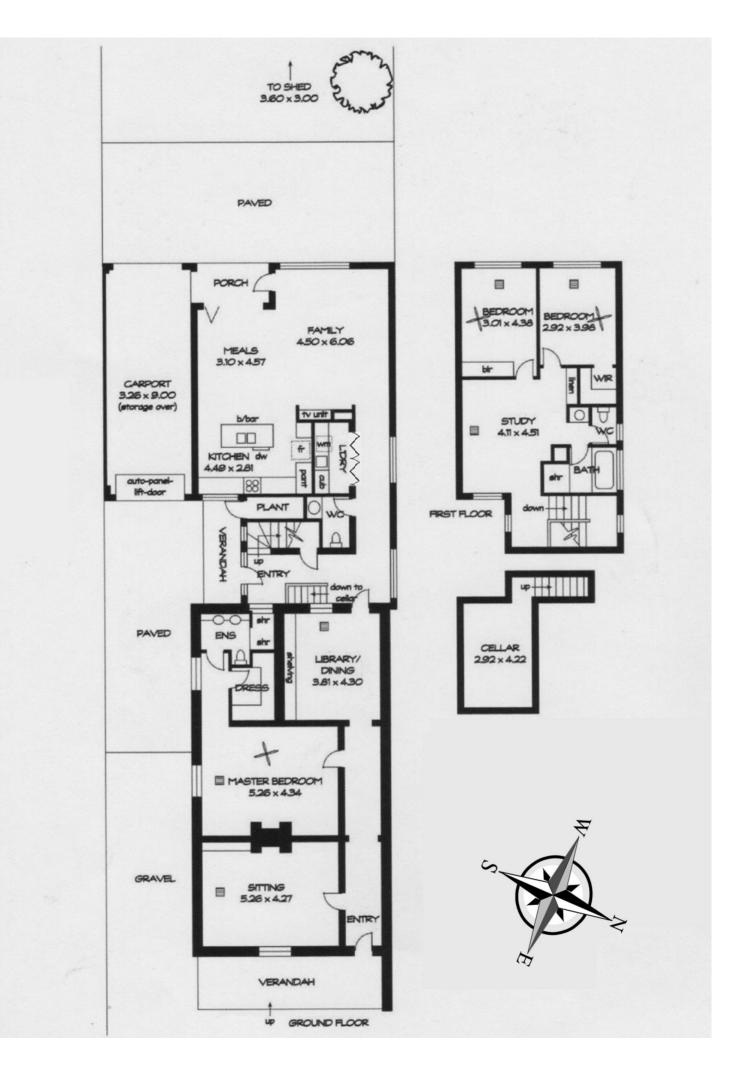

The Vendor of this home painstakingly restored this beautiful bluestone cottage style home with an immense amount of character and charm but with additions that more than qualify the home to be a 2018 home. It really is something that has been done extremely well, with engineering background the Vendor restored and rebuilt 4 🛤 2 🚔 2 🚘

Land Size : 800 sqm View : https://ww

: https://www.bruse.com.au/sale/sa/eastern-s uburbs/college-park/residential/house/5551 560

Bevan Bruse 08 8431 8181

https://www.bruse.com.au Just another WordPress site