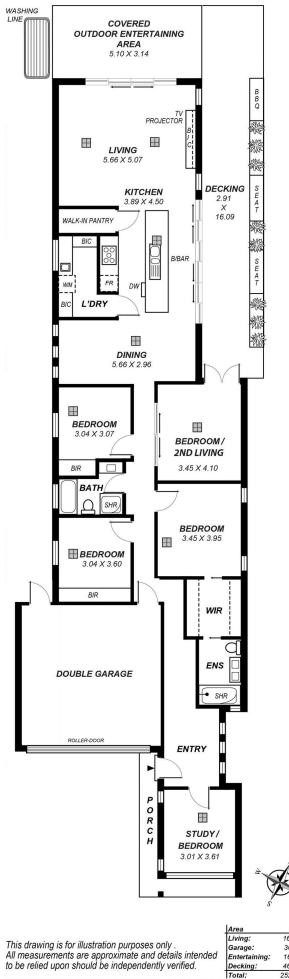

Set over one level the home is extremely generous in size with 252m2 or total house size on a good size allotment of 467m2.

The property has the perfect floor plan for entertaining on a grand scale. The huge living and dining rooms are split between a superb chef inspired kitchen and both open out to the very generous outdoor entertaining spaces. Christmas parties will always be a favourite at this home.

## 4 🛤 2 🚔 2 🚘

View

- Land Size : 467 sqm
  - : https://www.bruse.com.au/sale/sa/north-nort h-east-suburbs/campbelltown/residential/ho use/5551563

Theon Bruse 08 8431 8181

This drawing is for illustration purposes only . All measurements are approximate and details intended to be relied upon should be independently verified.

| rea           | m <sup>2</sup> |
|---------------|----------------|
| iving:        | 160            |
| Barage:       | 30             |
| Intertaining: | 16             |
| Decking:      | 46             |
| otal:         | 252            |