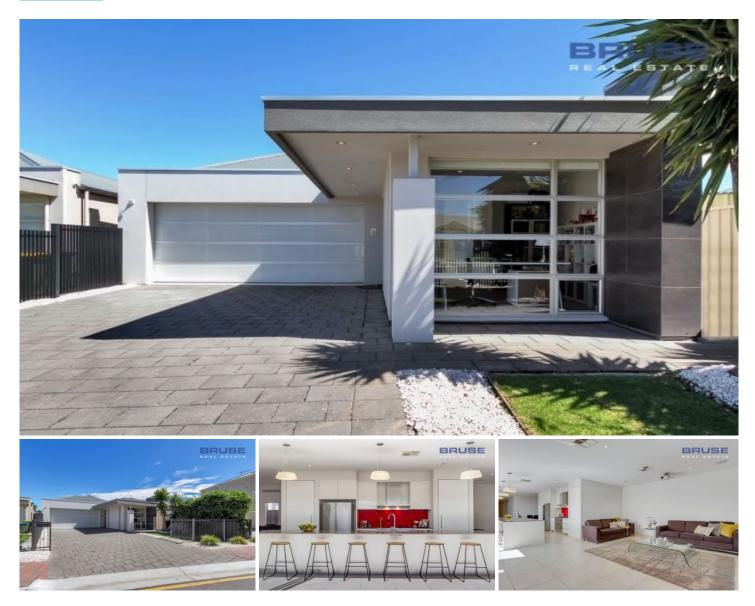

## **1A Shalford Terrace CAMPBELLTOWN SA**

This home was custom built and designed for the current owners. They have now purchased another home so it is now ready for the next fortunate owners to enjoy for many years. The attention to detail and quality of finishes will surely impress buyers who appreciate luxury and who require lots of space.

Set over one level the home is extremely generous in size with 252m2 or total house size on a good size allotment of 467m2.

The property has the perfect floor plan for entertaining on a grand scale. The huge living and dining rooms are split between a superb chef inspired kitchen and both open out to the very generous outdoor entertaining spaces. Christmas parties will always be a favourite at this home.

## 4 🛤 2 🚔 2 🚘

View

- Land Size : 467 sqm
  - : https://www.bruse.com.au/sale/sa/north-nort h-east-suburbs/campbelltown/residential/ho use/5551563

Theon Bruse 08 8431 8181

This drawing is for illustration purposes only . All measurements are approximate and details intended to be relied upon should be independently verified.