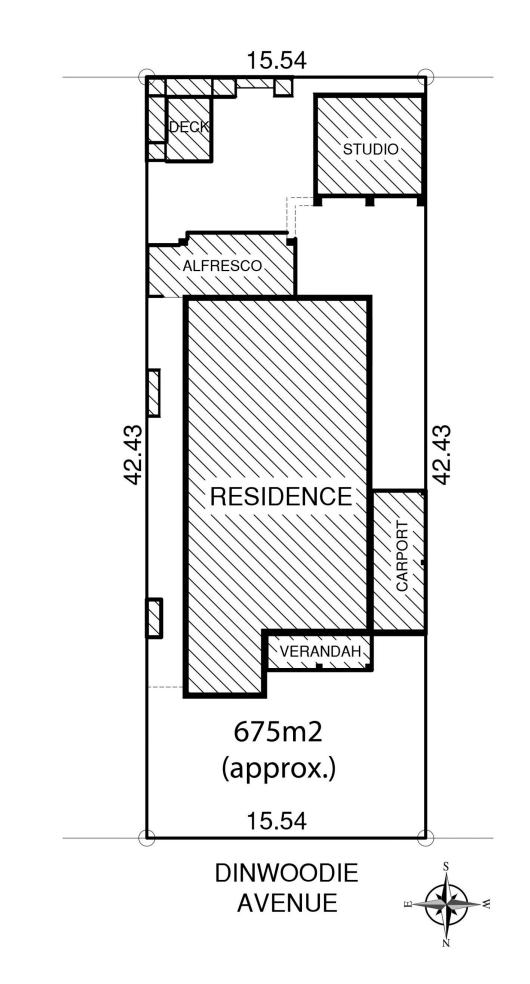

PLEASE READ THE VENDOR'S POINTS OF INTEREST ON THIS PROPERTY. THEY ARE BRILLIANTLY DESCRIBING THE HOME AND THE LIFESTYLE IT OFFERS.

The home includes up to 5 BEDROOMS, 3 LIVING AREAS, 3 BATHROOMS, amazing open plan living, dining and kitchen, opening to an alfresco outdoor living area and not a cent to spend, it is all done. A wonderful home in the very popular spot of Clarence Gardens.