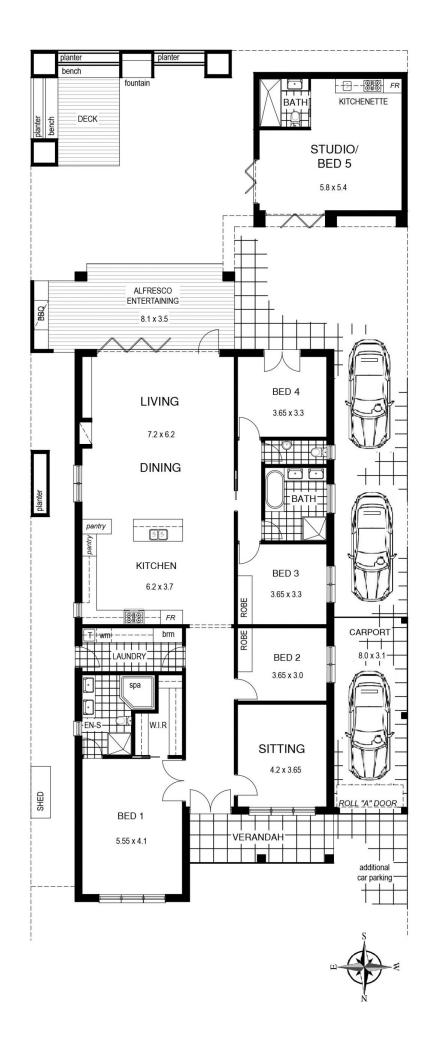

PLEASE READ THE VENDOR'S POINTS OF INTEREST ON THIS PROPERTY. THEY ARE BRILLIANTLY DESCRIBING THE HOME AND THE LIFESTYLE IT OFFERS.

The home includes up to 5 BEDROOMS, 3 LIVING AREAS, 3 BATHROOMS, amazing open plan living, dining and kitchen, opening to an alfresco outdoor living area and not a cent to spend, it is all done. A wonderful home in the very popular spot of Clarence Gardens.