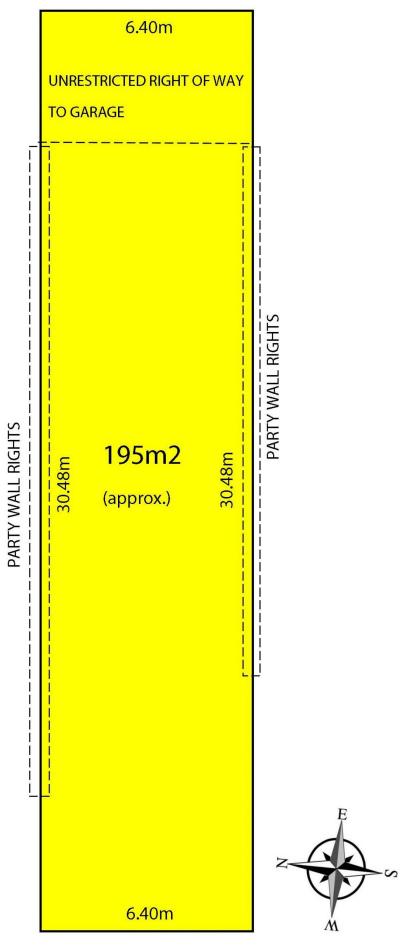

the front, overlooking Osmond Terrace. This area further leads through to the large dining area and further through to the well appointed kitchen facility. These areas feature high ceilings and high windows to bring in light to enhance these stunning rooms.

3 🚑 2 🚝 2 😭

**View**: https://www.bruse.com.au/sale/sa/eastern-suburb s/norwood/residential/house/5551577



Bevan Bruse 08 8431 8181



Ground Floor First Floor Second Floor

| Area (Est    | imate only)          |
|--------------|----------------------|
| Ground Floor | 66.19 m z            |
| First Floor  | 66.19 m s            |
| Second Floor | 22.95 m <sub>2</sub> |
| Porch        | 6,48 m z             |
| Garage       | 35.38 m s            |
| Balcony      | 55.24 m s            |
| Total        | 252.43 m :           |





OSMOND TERRACE