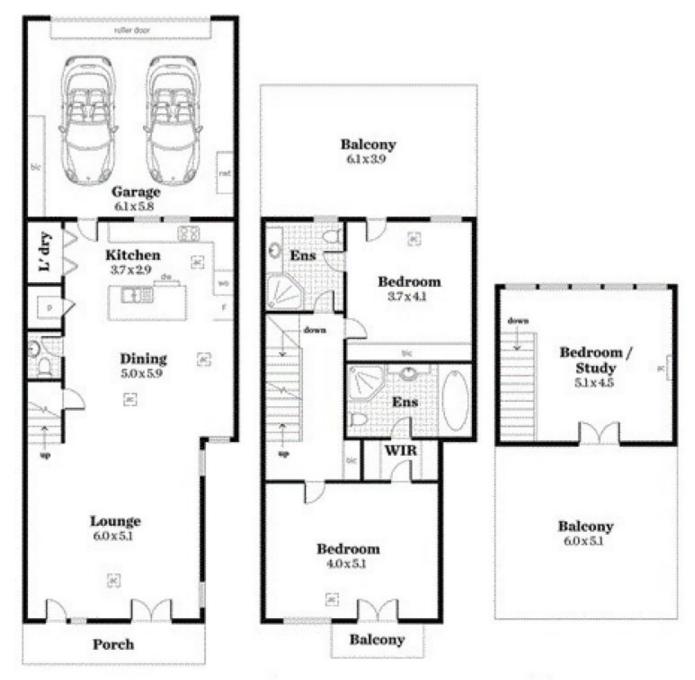

## 104B Osmond Terrace NORWOOD SA

THIS IS AN AMAZING OPPORTUNITY FOR BUYERS SEEKING AN EASY CARE LIFESTYLE HOME WITH LARGE STUNNING BALCONIES FRONT AND REAR, GIVING A FEELING OF SPACE TO THE HOME AND IDEAL FOR ENTERTAINING ON A GRAND SCALE WITH VIEWS OVER THE STUNNING GARDEN AND LAWN AREA OF OSMOND TERRACE. BUILT ON 3 LEVELS AND OFFERING DOUBLE GARAGE FROM A REAR LANE, MAKES THIS A BRILLIANT OPPORTUNITY.

The home comprises a stunning living room to the front, overlooking Osmond Terrace. This area further leads through to the large dining area and further through to the well appointed kitchen facility. These areas feature high ceilings and high windows to bring in light to enhance these stunning rooms.

3 🚑 2 🚝 2 😭

**View**: https://www.bruse.com.au/sale/sa/eastern-suburb s/norwood/residential/house/5551577

Bevan Bruse 08 8431 8181

Ground Floor First Floor Second Floor

| Area (Est    | imate only)          |
|--------------|----------------------|
| Ground Floor | 66.19 m z            |
| First Floor  | 66.19 m s            |
| Second Floor | 22.95 m <sub>2</sub> |
| Porch        | 6,48 m z             |
| Garage       | 35.38 m s            |
| Balcony      | 55.24 m s            |
| Total        | 252.43 m :           |