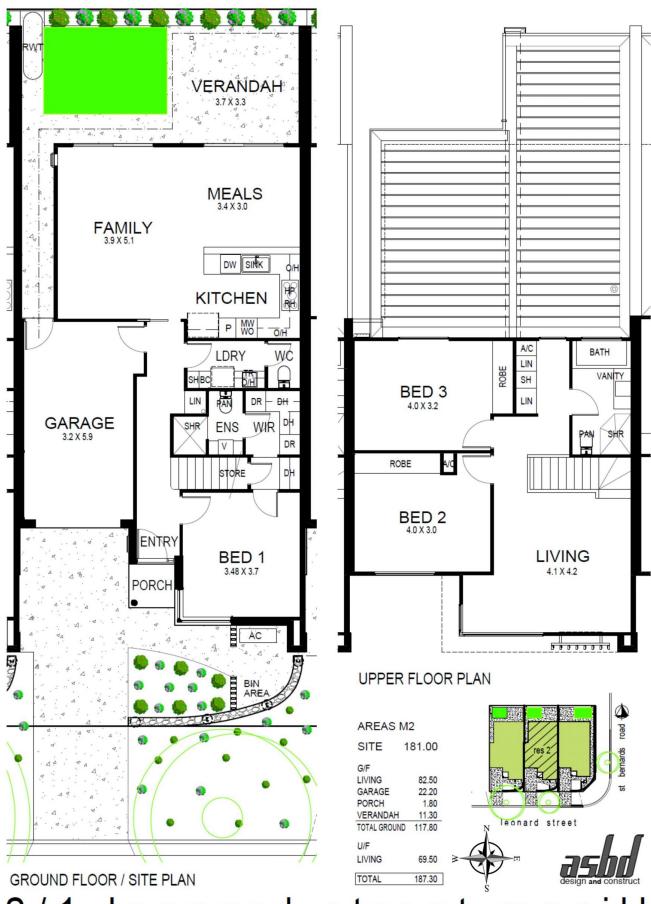

## 1A/1B-1C Leonard Street MAGILL SA

Luxurious new homes with bespoke architectural designs. Main bedroom on lower level.

These 3 new homes will stand out with style. Designed by a talented architect who has a great eye for style and clever elements that create smart living environments. Superior quality of finishes throughout provide these homes with an ultra luxurious feel.

## SEPARATE TORRENS TITLES.

2 HOMES WITH MAIN BEDROOMS ON THE LOWER LEVEL.

2 SEPARATE LIVING AREAS.

3.15M CEILING HEIGHT IN MAIN LIVING AREA, KITCHEN AND OUTDOOR ALFRESCO.

Easy care living at its best.

## 3 🕮 2 🟪 1 🚘

**View :** https://www.bruse.com.au/sale/sa/eastern-suburb s/magill/residential/house/5551582

Theon Bruse 08 8431 8181

2/1 leonard street magill