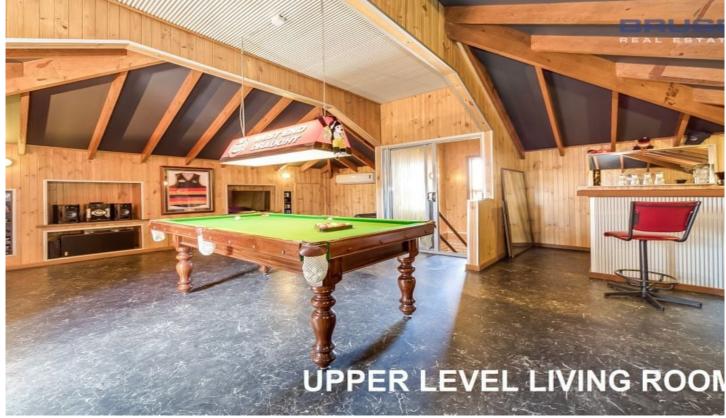

## 35 Almerta Street (Corner of Alesia Court) HOPE VALLEY SA

Man cave on upper level above the large double garage. This is a great room for children or for adults seeking an extra living room in the home. It could even be bedroom accommodation.