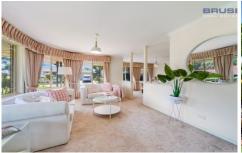

The home comprises an entrance hallway that leads to a formal sitting room, a formal dining room and also through to the main bedroom suite with a large walk in robe and ensuite facility. The centrally located kitchen and everyday meals area are very generous and open out to the outdoor living area of the home. The family living room includes a bar area and is also adjacent to other good size bedrooms and main bathroom facility. The home itself is very well maintained and offers a bonus of this upper level living room that has been built above a very large lock-up