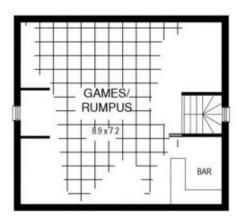

## 35 Almerta Street (Corner of Alesia Court) HOPE VALLEY SA

Man cave on upper level above the large double garage. This is a great room for children or for adults seeking an extra living room in the home. It could even be bedroom accommodation.