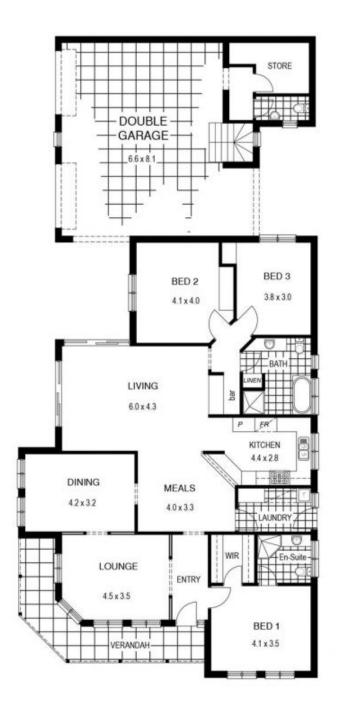

## 35 Almerta Street (Corner of Alesia Court) HOPE VALLEY SA

Man cave on upper level above the large double garage. This is a great room for children or for adults seeking an extra living room in the home. It could even be bedroom accommodation.

The home comprises an entrance hallway that leads to a formal sitting room, a formal dining room and also through to the main bedroom suite with a large walk in robe and ensuite facility. The centrally located kitchen and everyday meals area are very generous and open out to the outdoor living area of the home. The family living room includes a bar area and is also adjacent to other good size bedrooms and main bathroom facility. The home itself is very well maintained and offers a bonus of this upper level living room that has been built above a very large lock-up