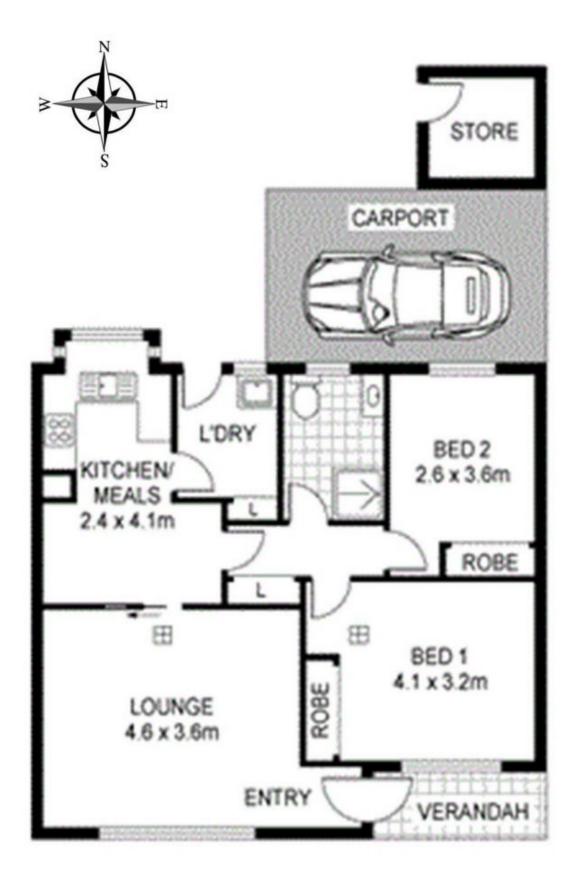

2/14 Judith Avenue (Corner of Dawe Street) HOLDEN HILL SA

2 good bedrooms, good size living area, excellent revamped kitchen and dining area, excellent designer style bathroom with floor to ceiling tiles.