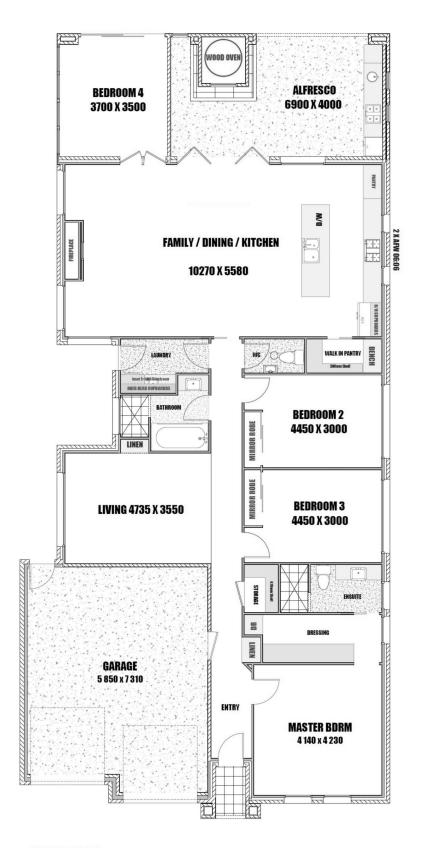

## **5 Sage Crescent WOODVILLE WEST SA**

BUILT TO A VERY HIGH STANDARD, THIS HOME OFFERS EXCELLENT ACCOMMODATION AND A WONDERFUL LIFESTYLE FOR FAMILY LIVING. IT REALLY IS SOMETHING SPECTACULAR. HIGH CEILING'S 3 METRES. EXTENSIVE POLISHED CONCRETE TO LIVING AREAS.

PLEASE READ THE VENDORS COMMENTS ABOUT THE HOME, IT IS A VERY GOOD READ.

This home is a wonderful lifestyle property that offers an entrance hallway that leads to the main bedroom suite. This suite is amazing, more like a hotel suite with a main bedroom, a large walk in robe, dressing room and a designer style bathroom with quality features, fittings and full height tiling.

## **HOUSE AREA**

LIVING 195.82
GARAGE 45.47
PORCH 2.02
ALFRESCO 28.96
TOTAL AREA 272.27 M2

SAGE CRESCENT