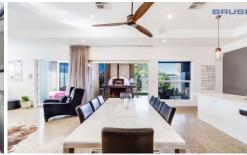

## **5 Sage Crescent WOODVILLE WEST SA**

BUILT TO A VERY HIGH STANDARD, THIS HOME OFFERS EXCELLENT ACCOMMODATION AND A WONDERFUL LIFESTYLE FOR FAMILY LIVING. IT REALLY IS SOMETHING SPECTACULAR. HIGH CEILING'S 3 METRES. EXTENSIVE POLISHED CONCRETE TO LIVING AREAS.

PLEASE READ THE VENDORS COMMENTS ABOUT THE HOME, IT IS A VERY GOOD READ.

This home is a wonderful lifestyle property that offers an entrance hallway that leads to the main bedroom suite. This suite is amazing, more like a hotel suite with a main bedroom, a large walk in robe, dressing room and a designer style bathroom with quality features, fittings and full height tiling.