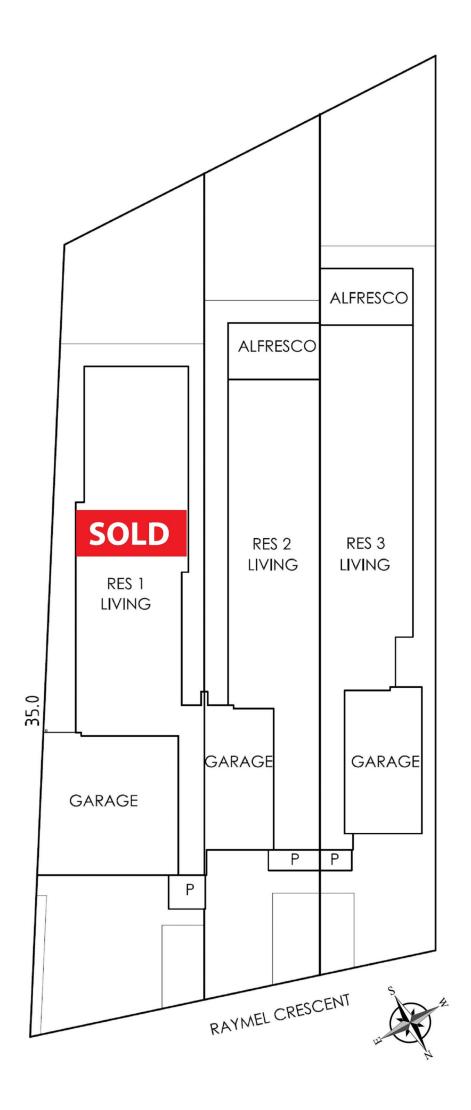

Only 3 homes and all are street facing and on separate Torrens Titles. Another unique feature is the generous back yards offering ample room for a tranquil garden setting and play areas for the children.