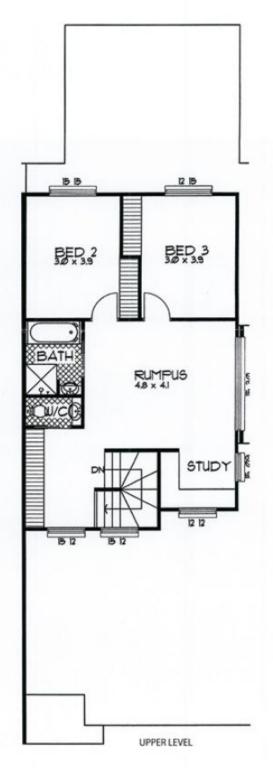

## 1B Rita Avenue ROSTREVOR SA

You will love the location of this new age home. Set on a lovely tree lined street amongst quality homes and only a short walk to the local park and play ground. The home is also very close to the Newton Shopping Complex.

VERY SPACIOUS THROUGHOUT.
ALL BEDROOMS ARE KING SIZE.
STUNNING MAIN BEDROOM SUITE ON THE LOWER
LEVEL.
BIG BACK YARD.
DOUBLE GARAGE.

The home has been finished to a very high specification including Miele appliances, solid stone bench tops throughout, brand new carpets and beautiful window curtains. It truly is impressive.

3 🕮 2 📛 2 🖨

Land Size: 376 sqm

View : https://www.bruse.com.au/sale/sa/eastern-s

uburbs/rostrevor/residential/house/5551606

Theon Bruse 08 8431 8181

| RESIDENCE IB |             |
|--------------|-------------|
| AREAS:       |             |
| LF. LIVING:  | 126.66 SQM. |
| UF, LIVING:  | 74.14 SQM.  |
| GARAGE       | 42.25 SQM.  |
| PORTICO      | 3.62 SQM.   |
| TOTAL:       | 246.67 SQM. |