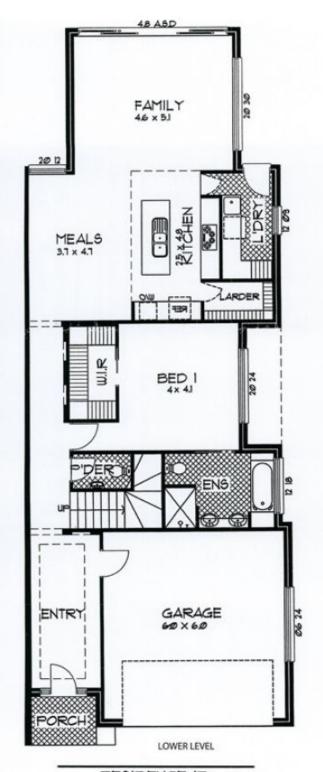

## 1B Rita Avenue ROSTREVOR SA

You will love the location of this new age home. Set on a lovely tree lined street amongst quality homes and only a short walk to the local park and play ground. The home is also very close to the Newton Shopping Complex.

VERY SPACIOUS THROUGHOUT.
ALL BEDROOMS ARE KING SIZE.
STUNNING MAIN BEDROOM SUITE ON THE LOWER
LEVEL.
BIG BACK YARD.
DOUBLE GARAGE.

The home has been finished to a very high specification including Miele appliances, solid stone bench tops throughout, brand new carpets and beautiful window curtains. It truly is impressive.

3 🕮 2 📛 2 🖨

Land Size: 376 sqm

View : https://www.bruse.com.au/sale/sa/eastern-s

uburbs/rostrevor/residential/house/5551606

Theon Bruse 08 8431 8181

| RESIDENCE IB |             |
|--------------|-------------|
| AREAS:       |             |
| LF. LIVING:  | 126.66 SQM. |
| UF, LIVING:  | 74.14 SQM.  |
| GARAGE       | 42.25 SQM.  |
| PORTICO      | 3.62 SQM.   |
| TOTAL:       | 246.67 SQM. |