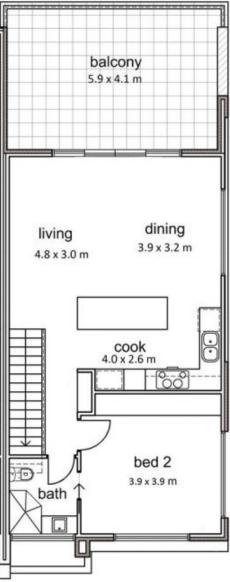

The home features 2 main bedroom suites, both excellent size with stunning ensuites and built in robes. Bedroom 2 on the upper level boasting amazing views over Black Hill

2 🎮 2 🚔 2 🛱

View : https://www.bruse.com.au/sale/sa/north-north-ea st-suburbs/newton/residential/house/5551608

## Dwelling 2

Areas (sqm)

| Lower Living | Upper living | Porch | Balcony | Garage | Alfresco | Total: 183.50 |
|--------------|--------------|-------|---------|--------|----------|---------------|
| 37.00        | 68.50        | 1.00  | 25.50   | 38.50  | 13.50    |               |