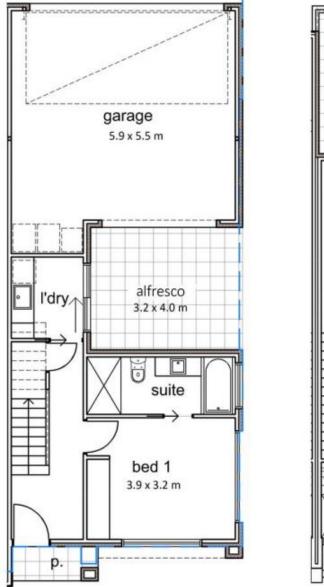

The home features 2 main bedroom suites, both excellent size with stunning ensuites and built in robes. Bedroom 2 on the upper level boasting amazing views over Black Hill

2 🎮 2 🚔 2 🛱

View : https://www.bruse.com.au/sale/sa/north-north-ea st-suburbs/newton/residential/house/5551608

## Dwelling 2

Areas (sqm)

| Lower Living | Upper living | Porch | Balcony | Garage | Alfresco | Total: 183.50 |
|--------------|--------------|-------|---------|--------|----------|---------------|
| 37.00        | 68.50        | 1.00  | 25.50   | 38.50  | 13.50    |               |