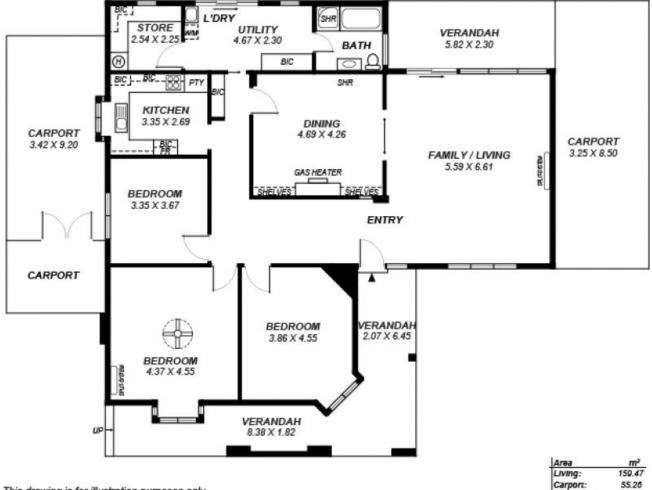

There is a wide choice of private and public schooling

View

Land Size : 1219 sqm

: https://www.bruse.com.au/sale/sa/eastern-s uburbs/kensington-gardens/residential/hous e/5551612

Toby Shipway 8413 8181

This drawing is for illustration purposes only . All measurements are approximate and details intended to be relied upon should be independently verified.

| Area      | m      |
|-----------|--------|
| Living:   | 159.47 |
| Carpon:   | 55.20  |
| Verandah: | 41.00  |
| Shed:     | 45.98  |
| Total:    | 302.70 |