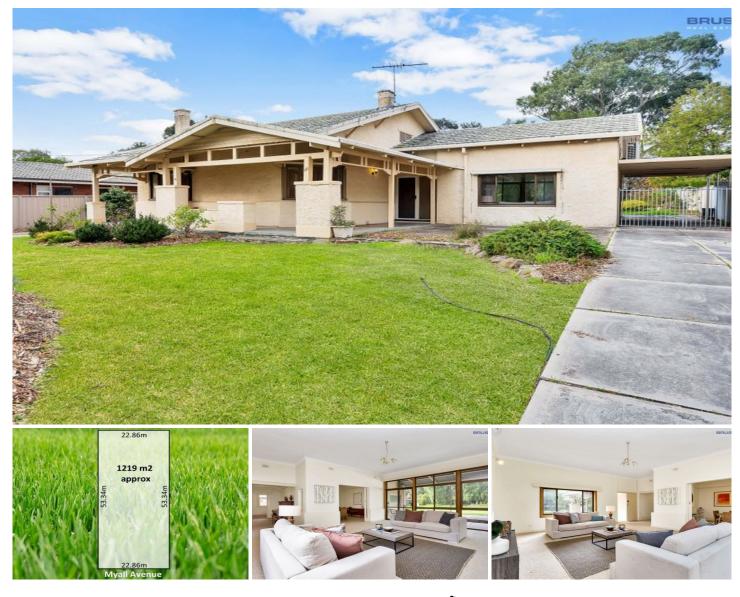

## **18 Myall Avenue KENSINGTON GARDENS SA**

Perfectly located in such a highly sort after Eastern Suburbs location, this wonderful property offers an exciting opportunity for developers, investors and keen renovators looking to transform this character Bungalow into a spacious family home.

This large allotment of 1219 m2 (approx.) of land (22.86 m frontage x 53.34 m depth) zoned Residential Policy Area 7, boasts huge subdivision potential for two dwellings (STCC).

The location just doesn't get any better! Positioned on the high side of the beautifully tree lined Myall Avenue with all the amenities of the Eastern Suburbs so close by. Less than 10 minutes to the city with the Norwood Parade Precinct right at your doorstep.

There is a wide choice of private and public schooling

View

Land Size : 1219 sqm

: https://www.bruse.com.au/sale/sa/eastern-s uburbs/kensington-gardens/residential/hous e/5551612

Toby Shipway 8413 8181

This drawing is for illustration purposes only . All measurements are approximate and details intended to be relied upon should be independently verified.