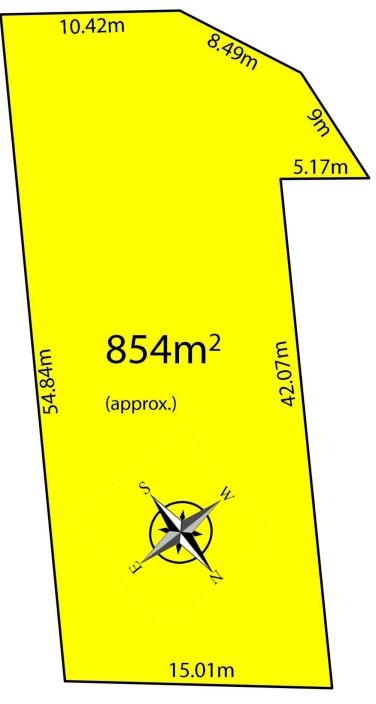

## 8 Spencer Court FLAGSTAFF HILL SA

Positioned on a good size allotment 854m2 (approx), more like a farm yard in the rear yard and an ideal spot to relax and enjoy the wonderful, peaceful outlook of this home overlooking the rear yard and the surrounding areas.

4 📮 2 🖺 2 🖨

Land Size: 854 sqm

View : https://www.bruse.com.au/sale/sa/south-sou

th-east-suburbs/flagstaff-hill/residential/hous

e/5551614

Bevan Bruse 08 8431 8181

**SPENCER COURT**