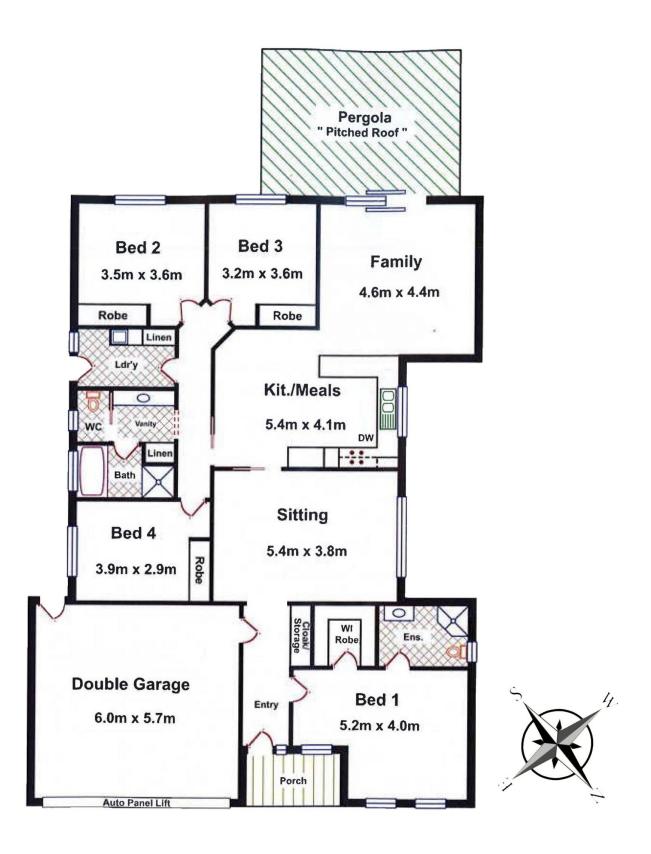

The home includes an entrance hallway that leads to the main bedroom suite this area includes a walk in robe and a large ensuite and this good size room has even room for a lounge settee as a parents retreat.

The balance of the home is setup as a formal sitting room to the front of the residence, this ideal room is ideal for family living and is adjacent to the kitchen and dining area. This area is also adjacent to the open plan family living room. This room has an outlook over the rear garden and has direct access out to the outdoor living area.