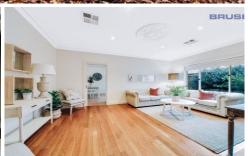

The balance of the home is setup as a formal sitting room to the front of the residence, this ideal room is ideal for family living and is adjacent to the kitchen and dining area. This area is also adjacent to the open plan family living room. This room has an outlook over the rear garden and has direct access out to the outdoor living area.