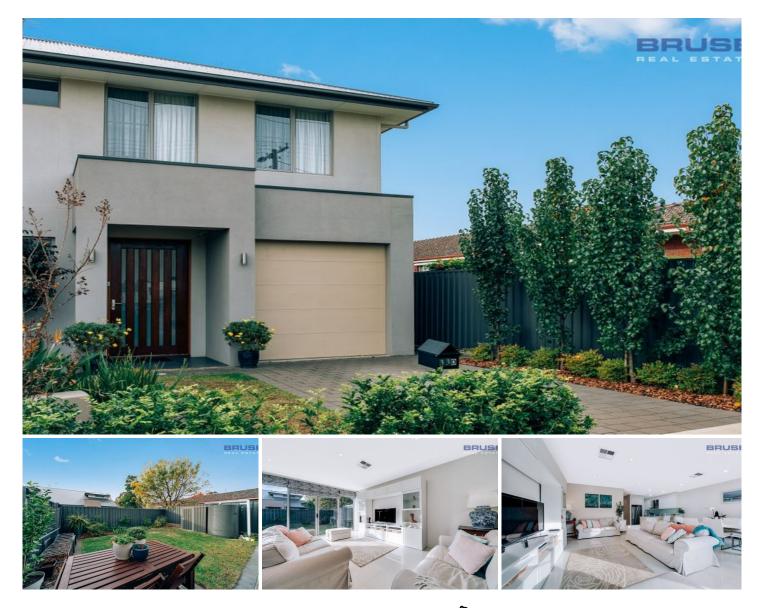

## 33D Edward Street MAGILL SA

The moment you step inside this home you can tell the owner put a lot of thought and effort into the interior design and quality of finishes. It feels modern, luxurious and homely. The property is in like new condition. The current owners are perfectionists.

Set facing the street with its own private driveway and at the end of the group, one would say this was the pick of the bunch of this well designed group. Only a short walk to the local parkland area and to Magill Primary School. The location is fabulous.

The garden areas have been beautifully landscaped showing off the very unique feature of a generous size rear yard area. Perfect for buyers with children and who enjoy entertaining with family and friends. 3 🛤 2 🚰 1 🚘