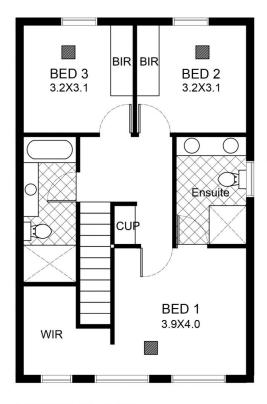

View : https://www.bruse.com.au/sale/sa/eastern-suburb s/magill/residential/house/5551618

Theon Bruse 08 8431 8181

UPPER FLOOR