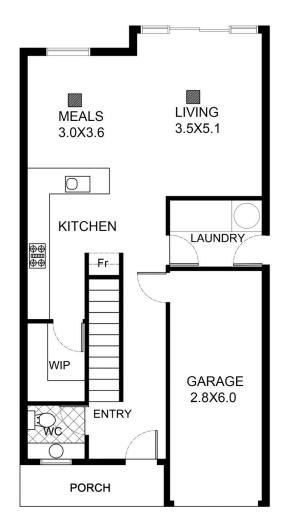

## FIRST FLOOR

Scale in metres. Indicative only. Dimensions are approximate. All information contained herein is gathered from sources we believe to be reliable. However we cannot guarantee its accuracy and interested persons sholud rely on their own enquiries