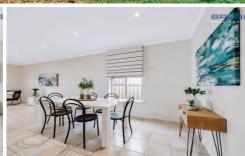

- Chef inspired kitchen with an abundance of bench space and storage including extra handy pull out drawers. Excellent quality appliances including gas cook top and dishwasher.
- Stunning open plan living area with room for multiple living zones including study and children's play area.
- 3 bedrooms and 2 bathrooms.
- Lovely internal courtyard area.