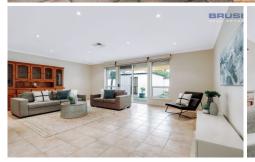

- Chef inspired kitchen with an abundance of bench space and storage including extra handy pull out drawers. Excellent quality appliances including gas cook top and dishwasher.
- Stunning open plan living area with room for multiple living zones including study and children's play area.
- 3 bedrooms and 2 bathrooms.
- Lovely internal courtyard area.