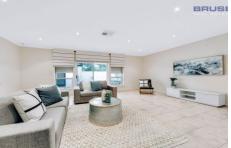

- Chef inspired kitchen with an abundance of bench space and storage including extra handy pull out drawers. Excellent quality appliances including gas cook top and dishwasher.
- Stunning open plan living area with room for multiple living zones including study and children's play area.
- 3 bedrooms and 2 bathrooms.
- Lovely internal courtyard area.