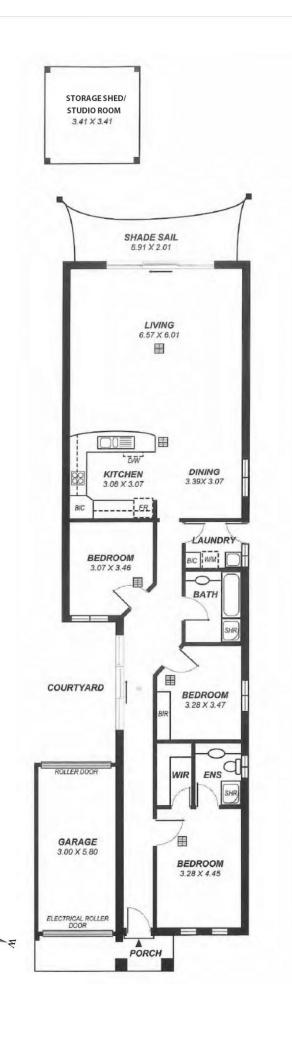

## 40A Hambledon Road CAMPBELLTOWN SA

BUYERS WHO LIKE TO ENTERTAIN WITH FAMILY AND FRIENDS WILL LOVE THIS HOME. THE OPEN PLAN LIVING AREA IS HUGE! THIS NEEDS TO BE SEEN TO BE APPRECIATED. PLENTY OF OUTDOOR ENTERTAINING SPACE AND A LOVELY LAWN AREA FOR THE KIDS TO PLAY. THE LOCATION IS SUPERB AND ONLY A SHORT WALK TO NEWTON SHOPPING VILLAGE.

- Chef inspired kitchen with an abundance of bench space and storage including extra handy pull out drawers. Excellent quality appliances including gas cook top and dishwasher.
- Stunning open plan living area with room for multiple living zones including study and children's play area.
- 3 bedrooms and 2 bathrooms.
- Lovely internal courtyard area.

3 📭 2 🖺 2 😭

Land Size: 375 sqm

View : https://www.bruse.com.au/sale/sa/north-nort

h-east-suburbs/campbelltown/residential/ho

use/5551620

Theon Bruse 08 8431 8181