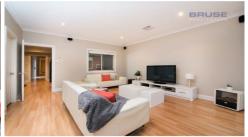

Everyday living is perfectly suited to the main living space which features a generous lounge area and dining room separated by the stunning open plan kitchen. Saturated in natural light this hub of the home area flows directly out to the large gable top outdoor undercover alfresco