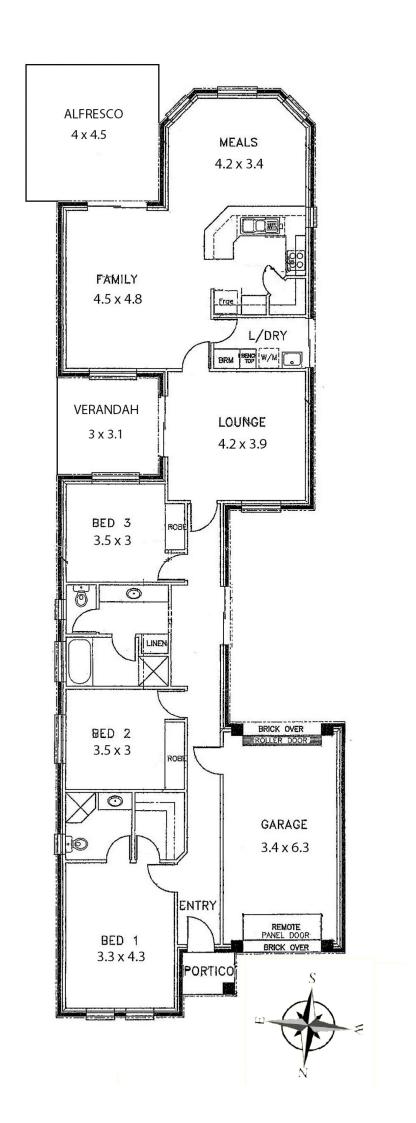

The current owners designed the home to suit their busy lifestyle and to make the most of 2 living spaces to enjoy entertaining with children and friends. The second living area opens to a private undercover play area for their children.

Everyday living is perfectly suited to the main living space which features a generous lounge area and dining room separated by the stunning open plan kitchen. Saturated in natural light this hub of the home area flows directly out to the large gable top outdoor undercover alfresco