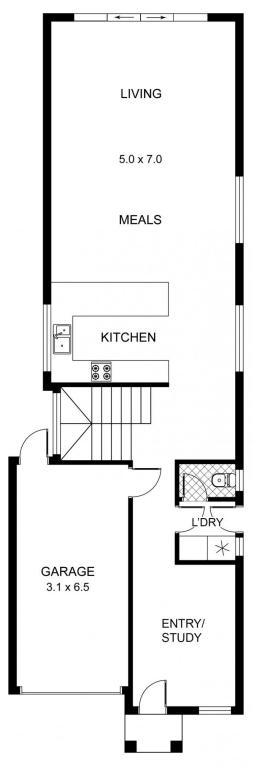

Theon Bruse 08 8431 8181

UPPER LEVEL

LOWER LEVEL

Scale in metres.Indicativeonly. Dimensions are approximate. All information contained herein is gathered from sources we believe to be reliable. However we cannot guarantee its accuracy and interested persons sholud rely on their own enquiries