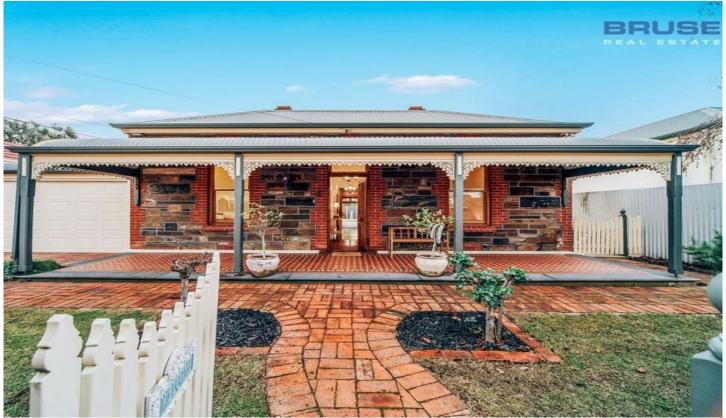

## 5 Glanton Street WEST HINDMARSH SA

THIS IS SOMETHING UNIQUE, OFFERING EXCELLENT ACCOMMODATION, GENEROUS ALLOTMENT OF LAND 580M2, AN AMAZING EXTENSION WITH 3.2M CEILINGS, QUALITY FIXTURES AND FITTINGS. THIS HERITAGE EXTENSION IS JUST SOMETHING THAT IS UNIQUE AND BUILT TO A VERY HIGH STANDARD OF SOLID BRICK CONSTRUCTION.

The home built in the year 1915 has been extremely well maintained and upgraded to a very high standard.

The home includes 4 excellent bedrooms to the front of the residence all with open fireplaces, ornate ceilings and traditional fittings and fixtures. The main bathroom of the home is absolutely spectacular with a free-standing tub, large vanity, generous shower area and quality heritage style tiling and etched window feature.