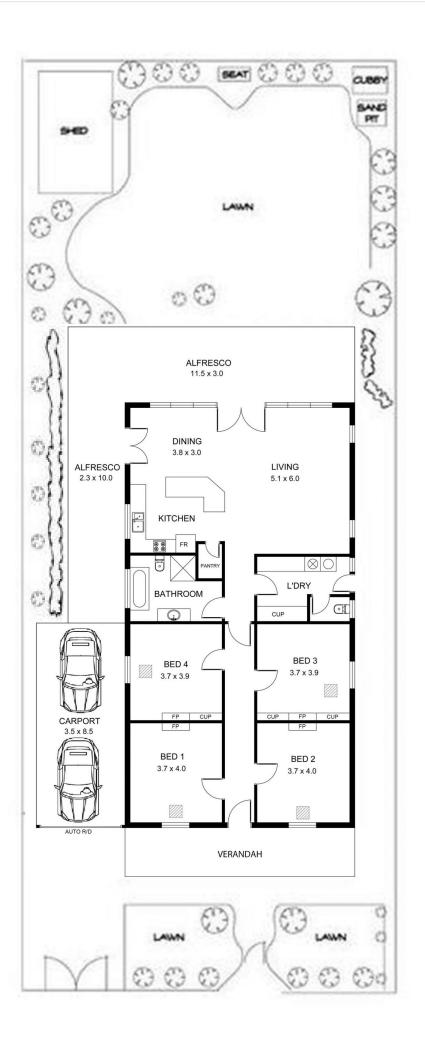

## 5 Glanton Street WEST HINDMARSH SA

THIS IS SOMETHING UNIQUE, OFFERING EXCELLENT ACCOMMODATION, GENEROUS ALLOTMENT OF LAND 580M2, AN AMAZING EXTENSION WITH 3.2M CEILINGS, QUALITY FIXTURES AND FITTINGS. THIS HERITAGE EXTENSION IS JUST SOMETHING THAT IS UNIQUE AND BUILT TO A VERY HIGH STANDARD OF SOLID BRICK CONSTRUCTION.

The home built in the year 1915 has been extremely well maintained and upgraded to a very high standard.

The home includes 4 excellent bedrooms to the front of the residence all with open fireplaces, ornate ceilings and traditional fittings and fixtures. The main bathroom of the home is absolutely spectacular with a free-standing tub, large vanity, generous shower area and quality heritage style tiling and etched window feature.

4 🚐 1 📛 2 🗬

Land Size: 580 sqm

View : https://www.bruse.com.au/sale/sa/western-b

eachside-suburbs/west-hindmarsh/residenti

al/house/5551625

Bevan Bruse 08 8431 8181

**GLANTON STREET**