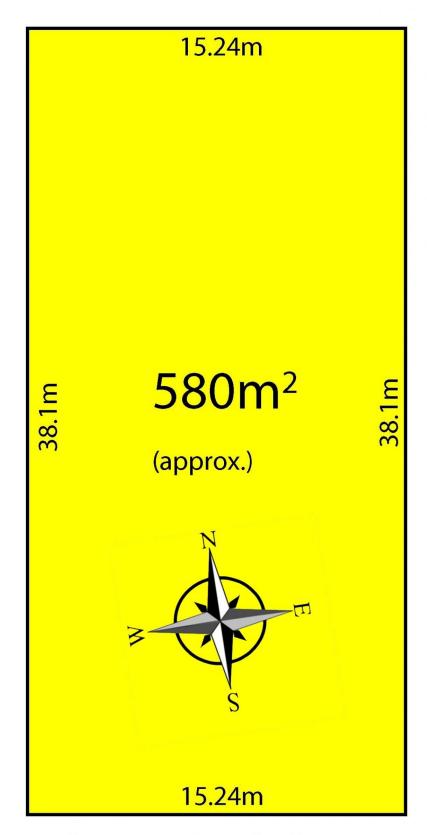

## 5 Glanton Street WEST HINDMARSH SA

THIS IS SOMETHING UNIQUE, OFFERING EXCELLENT ACCOMMODATION, GENEROUS ALLOTMENT OF LAND 580M2, AN AMAZING EXTENSION WITH 3.2M CEILINGS, QUALITY FIXTURES AND FITTINGS. THIS HERITAGE EXTENSION IS JUST SOMETHING THAT IS UNIQUE AND BUILT TO A VERY HIGH STANDARD OF SOLID BRICK CONSTRUCTION.

4 🚐 1 📛 2 🗬

Land Size: 580 sqm

View : https://www.bruse.com.au/sale/sa/western-b

eachside-suburbs/west-hindmarsh/residenti

al/house/5551625

Bevan Bruse 08 8431 8181

**GLANTON STREET**