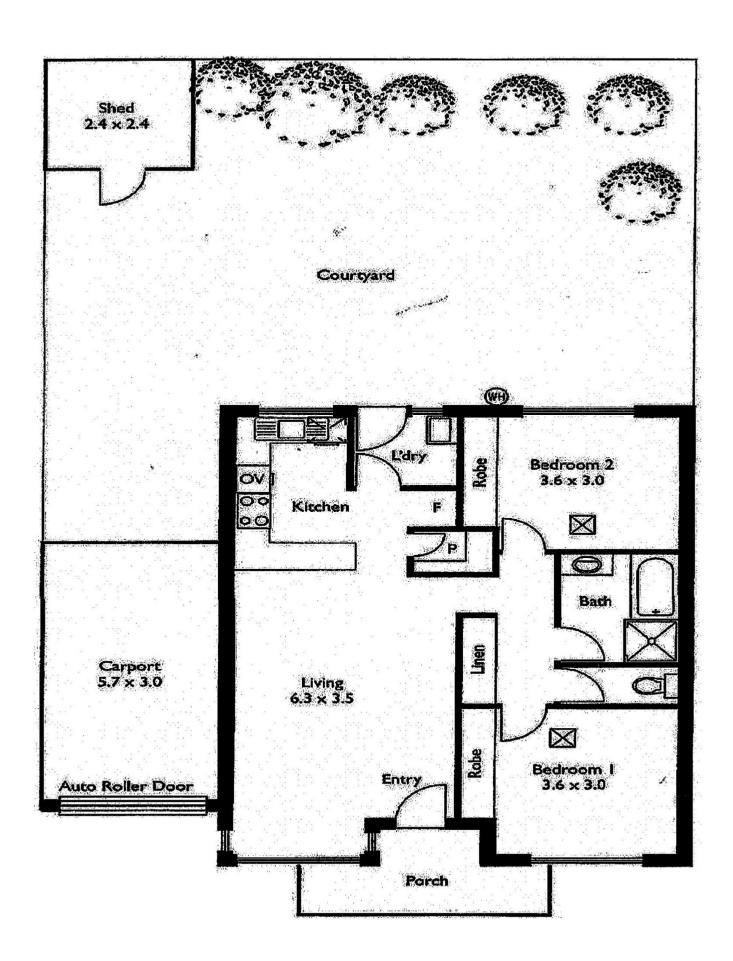

This is an exciting offering and certainly offers excellent accommodation for many buyers from all walks of life.

The courtyard gardens are spectacular with a lawn and garden area to the rear of generous proportions and a front yard. Lock up carport to the side with room to drive through a second vehicle if so desired.

The home unit internally has been well maintained and offers a generous living area some  $6.3m \times 3.5m$ . This is a unique offering to have a generous living area such as this

2 📭 1 🖺 1 🗬

**View :** https://www.bruse.com.au/sale/sa/eastern-suburb s/marden/residential/unit/5551633