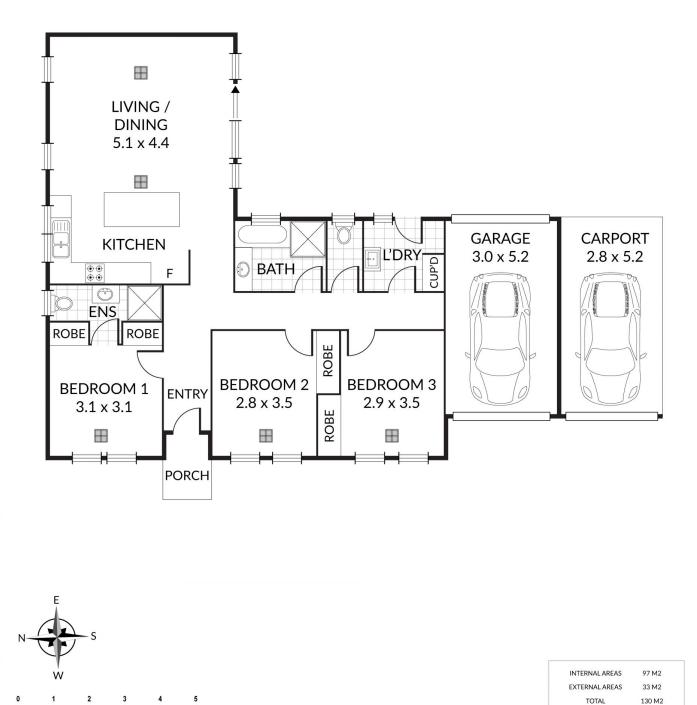

Double secure side by side undercover car parking via a lock up garage and lock up carport both with automatic garage doors. Also extra parking at front of the home due to being located at the end of the group. Secure electric gates are located to the entrance for piece of mind.

- Main bedroom with ensuite bathroom

- Bedrooms 2 and 3 both include built in robes

**View :** https://www.bruse.com.au/sale/sa/north-north-ea st-suburbs/newton/residential/house/5551636

Theon Bruse 08 8431 8181

https://www.bruse.com.au Just another WordPress site

Scale in metres. Indicative only. Dimensions are approximate. All information contained herein is gathered from sources we believe to be reliable. However we cannot guarantee its accuracy and interested persons sholud rely on their own enquiries