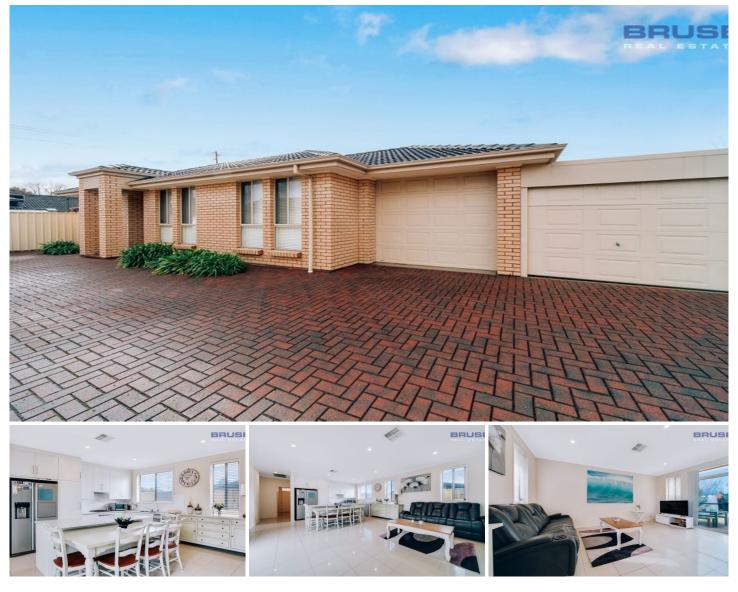

## **3D Young Street NEWTON SA**

A lovely home set at the back of a secure and attractive group of homes.

Refreshing decor with a light and bright feel.

As the home is wide, rather than the usual long and thin homes, it is complimented with lots of windows. This is a unique feature that is sure to impress.

Double secure side by side undercover car parking via a lock up garage and lock up carport both with automatic garage doors. Also extra parking at front of the home due to being located at the end of the group. Secure electric gates are located to the entrance for piece of mind.

- Main bedroom with ensuite bathroom

- Bedrooms 2 and 3 both include built in robes

**View :** https://www.bruse.com.au/sale/sa/north-north-ea st-suburbs/newton/residential/house/5551636

Theon Bruse 08 8431 8181